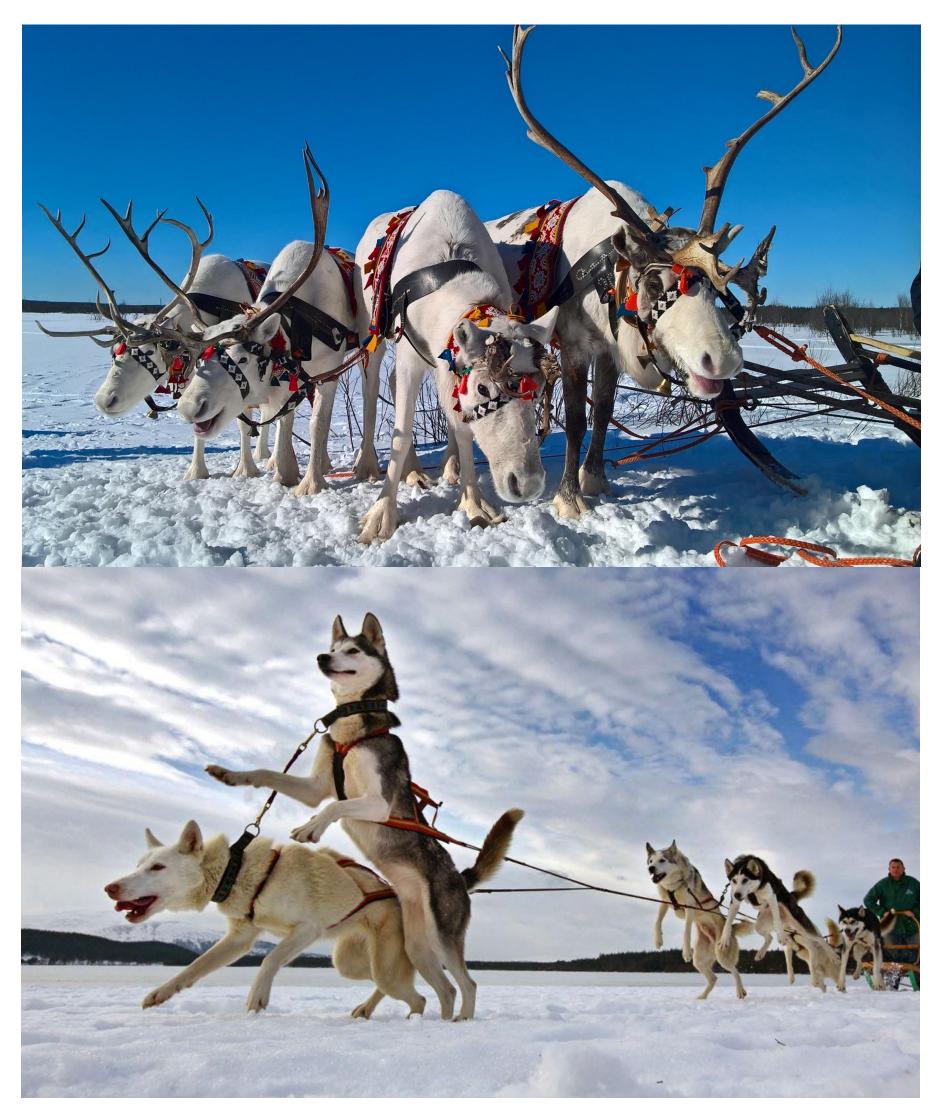

Guided tour around the Saami village. Get to know about traditional Saami way of life and wildlife of the area. Feed a deer, skate on a reindeer sleigh - feel yourself Saami!

Lunch serving traditional Saami meals will be served in a "chum".

Visit husky park, where you will get acquainted with the breed of these sled dogs, learn about their breeding, communicate, play and make pictures with Husky. Ride a sledge through magnificent Lovozersky tundras.