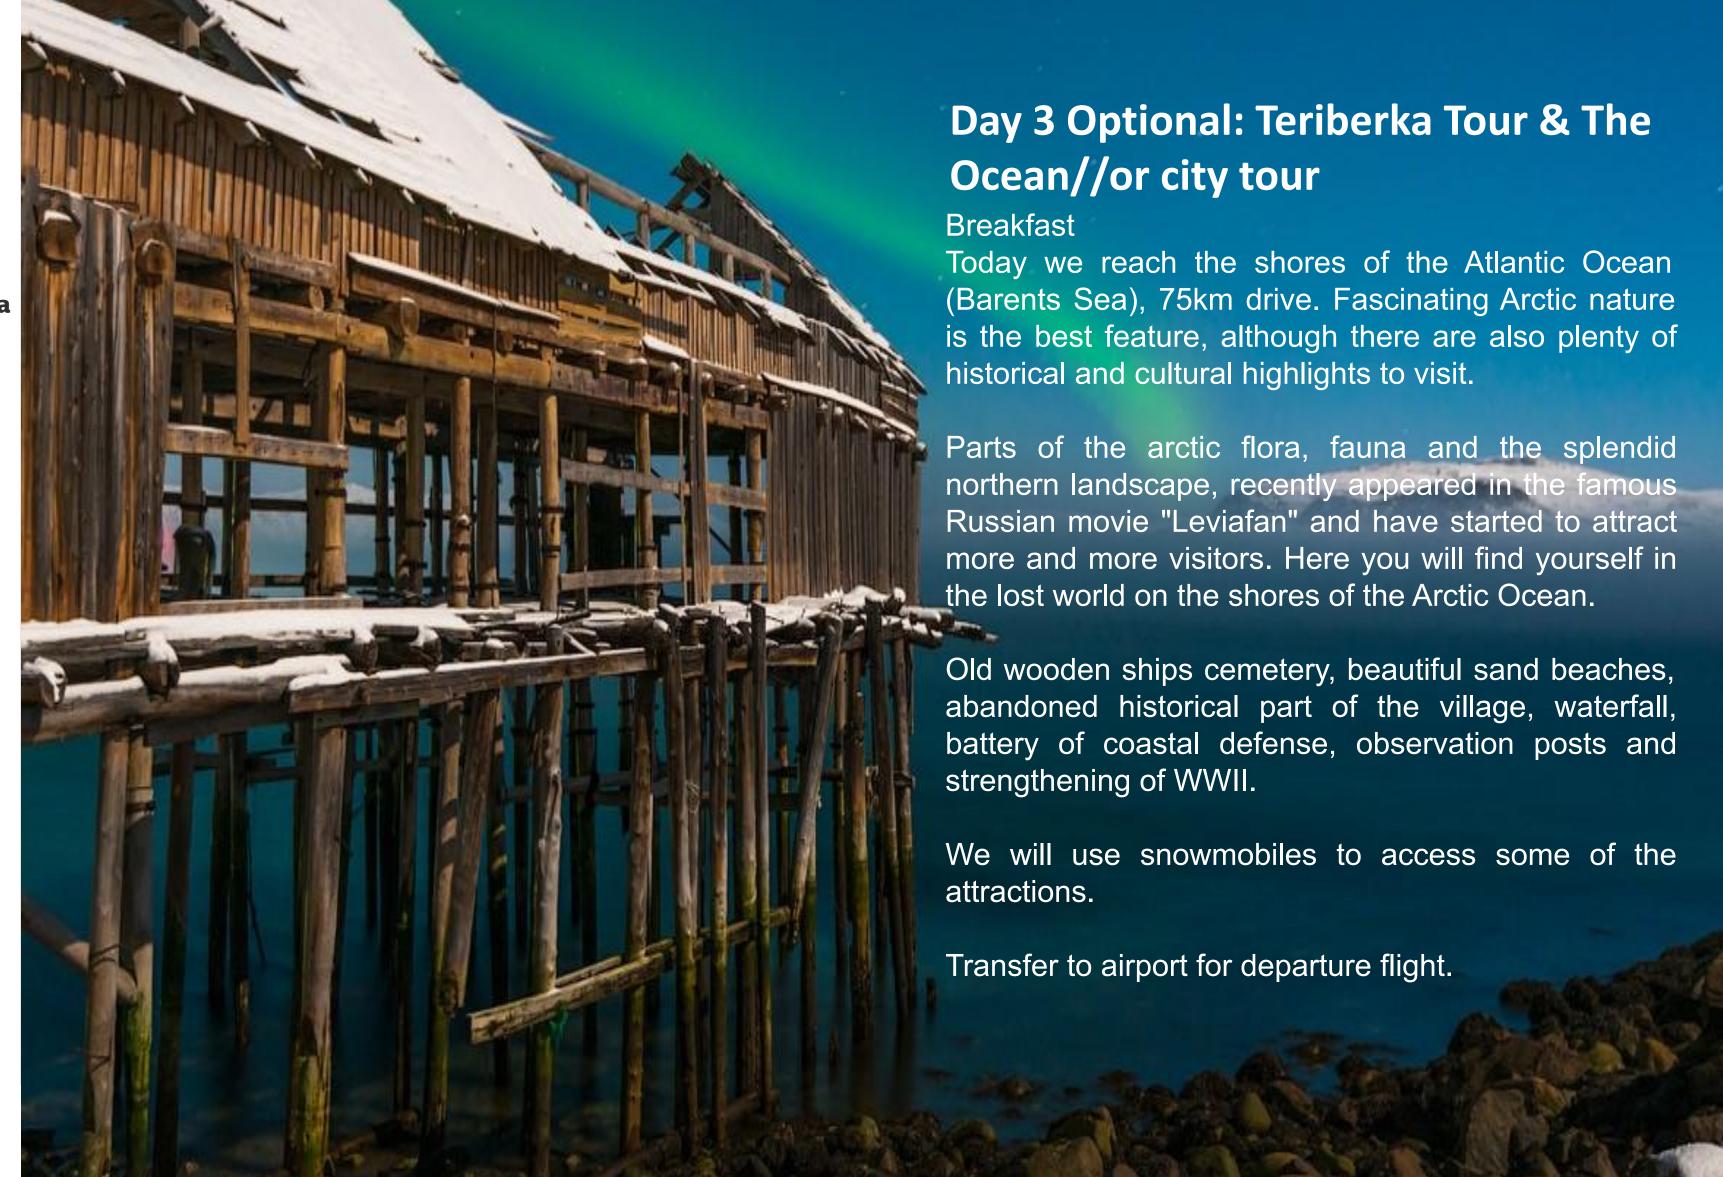

igh - feel yourself Saami!

Lunch serving traditional Saami meals will be served in a "chum".

Visit husky park, where you will get acquainted with the breed of these sled dogs, learn about their breeding, communicate, play and make pictures with Husky. Ride a sledge through magnificent Lovozersky tundras.

Return snowmobile transfer to the highway and transfer to the airport for the departure flight.





Russia, Moscow, 107140, Lesnoryadsky side street, 18 build 2 Office 310

Russian Federal Registry of Tour Operators:

PTO 019668 **TUR IST LLC** 









Russia: + 7 499 380 7154 Australia: +61 2 8310 7667 Canada: +1 888 644 87 34 New Zealand: +64 428 07 471 UK & Europe: +44 20 3608 2859

**USA:** +1 646 751 78 53

ABN: 39 616 347 150

jenny@discoveryrussia.com www.discoveryrussia.com





Russia, Moscow, 107140, Lesnoryadsky side street, 18 build 2 Office 310

Russian Federal Registry of Tour Operators:

PTO 019668 TUR IST LLC









Russia: + 7 499 380 7154 Australia: +61 2 8310 7667 Canada: +1 888 644 87 34 New Zealand: +64 428 07 471 UK & Europe: +44 20 3608 2859

**USA:** +1 646 751 78 53

ABN: 39 616 347 150

jenny@discoveryrussia.com www.discoveryrussia.com

## Dates & Rates RUB per person in twin/double room

Private tour \*based on 2 people travelling together

35 700 RUB



Russia, Moscow, 107140, Lesnoryadsky side street, 18 build 2 Office 310

Russian Federal Registry of Tour Operators:

PTO 019668 **TUR IST LLC** 









Russia: + 7 499 380 7154 Australia: +61 2 8310 7667 Canada: +1 888 644 87 34 New Zealand: +64 428 07 471 UK & Europe: +44 20 3608 2859