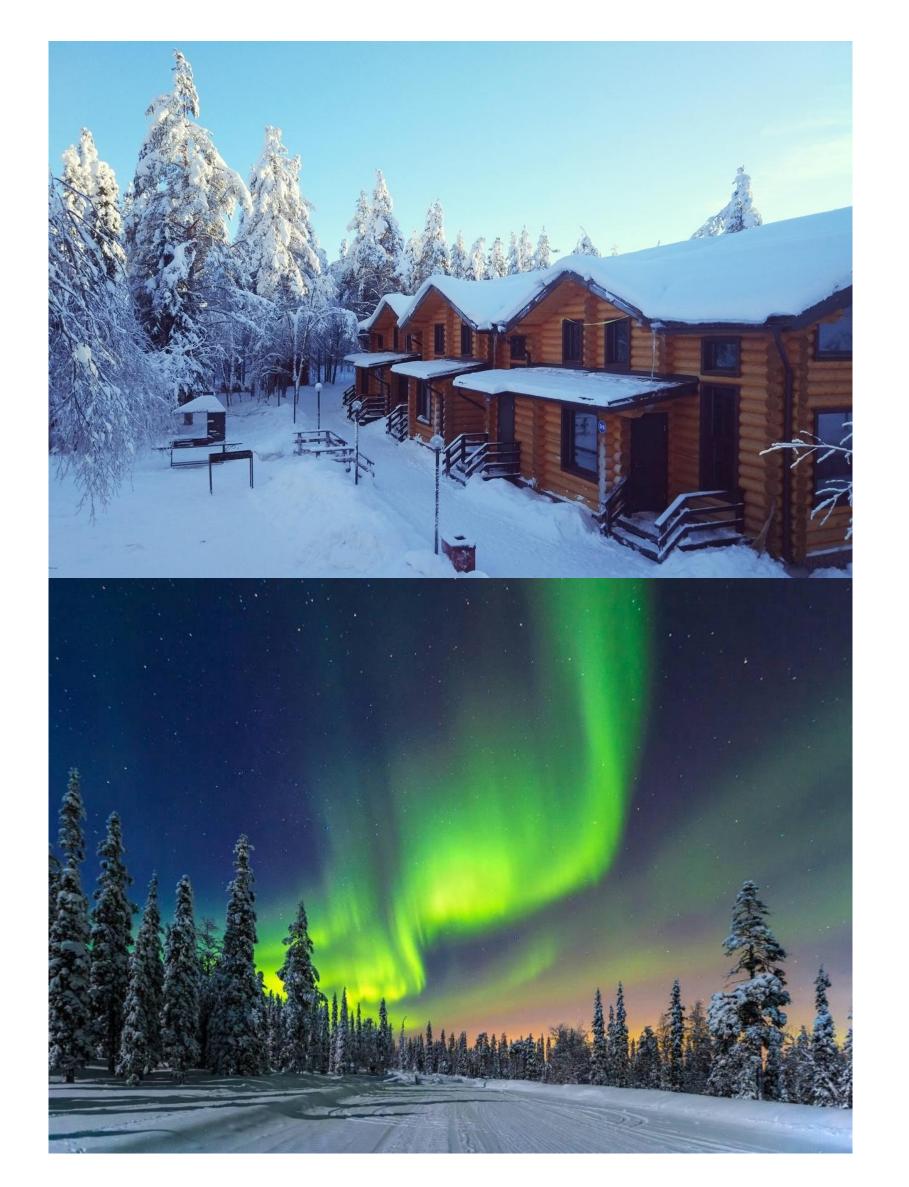

# Day 1: Arrival, eco-lodge in tundra, Northern lights hunting

Arrival at Murmansk. We recommend a flight arriving at Murmansk at noon.

Our driver will meet you at the airport and transfer to the eco-lodge on Tuloma river (about 1 hour ride). Check-in at twin room in the wooden house. Welcome to enjoy the Russian Arctic trip!

Optional: try authentic Russian banya.

After dinner prepare for your Northern Lights Hunt tonight at 8-10 pm (or the other night if the forecasts hints on better chances). Our ground team is constantly monitoring the forecast. We travel to tundra to the locations where Aurora is best seen.