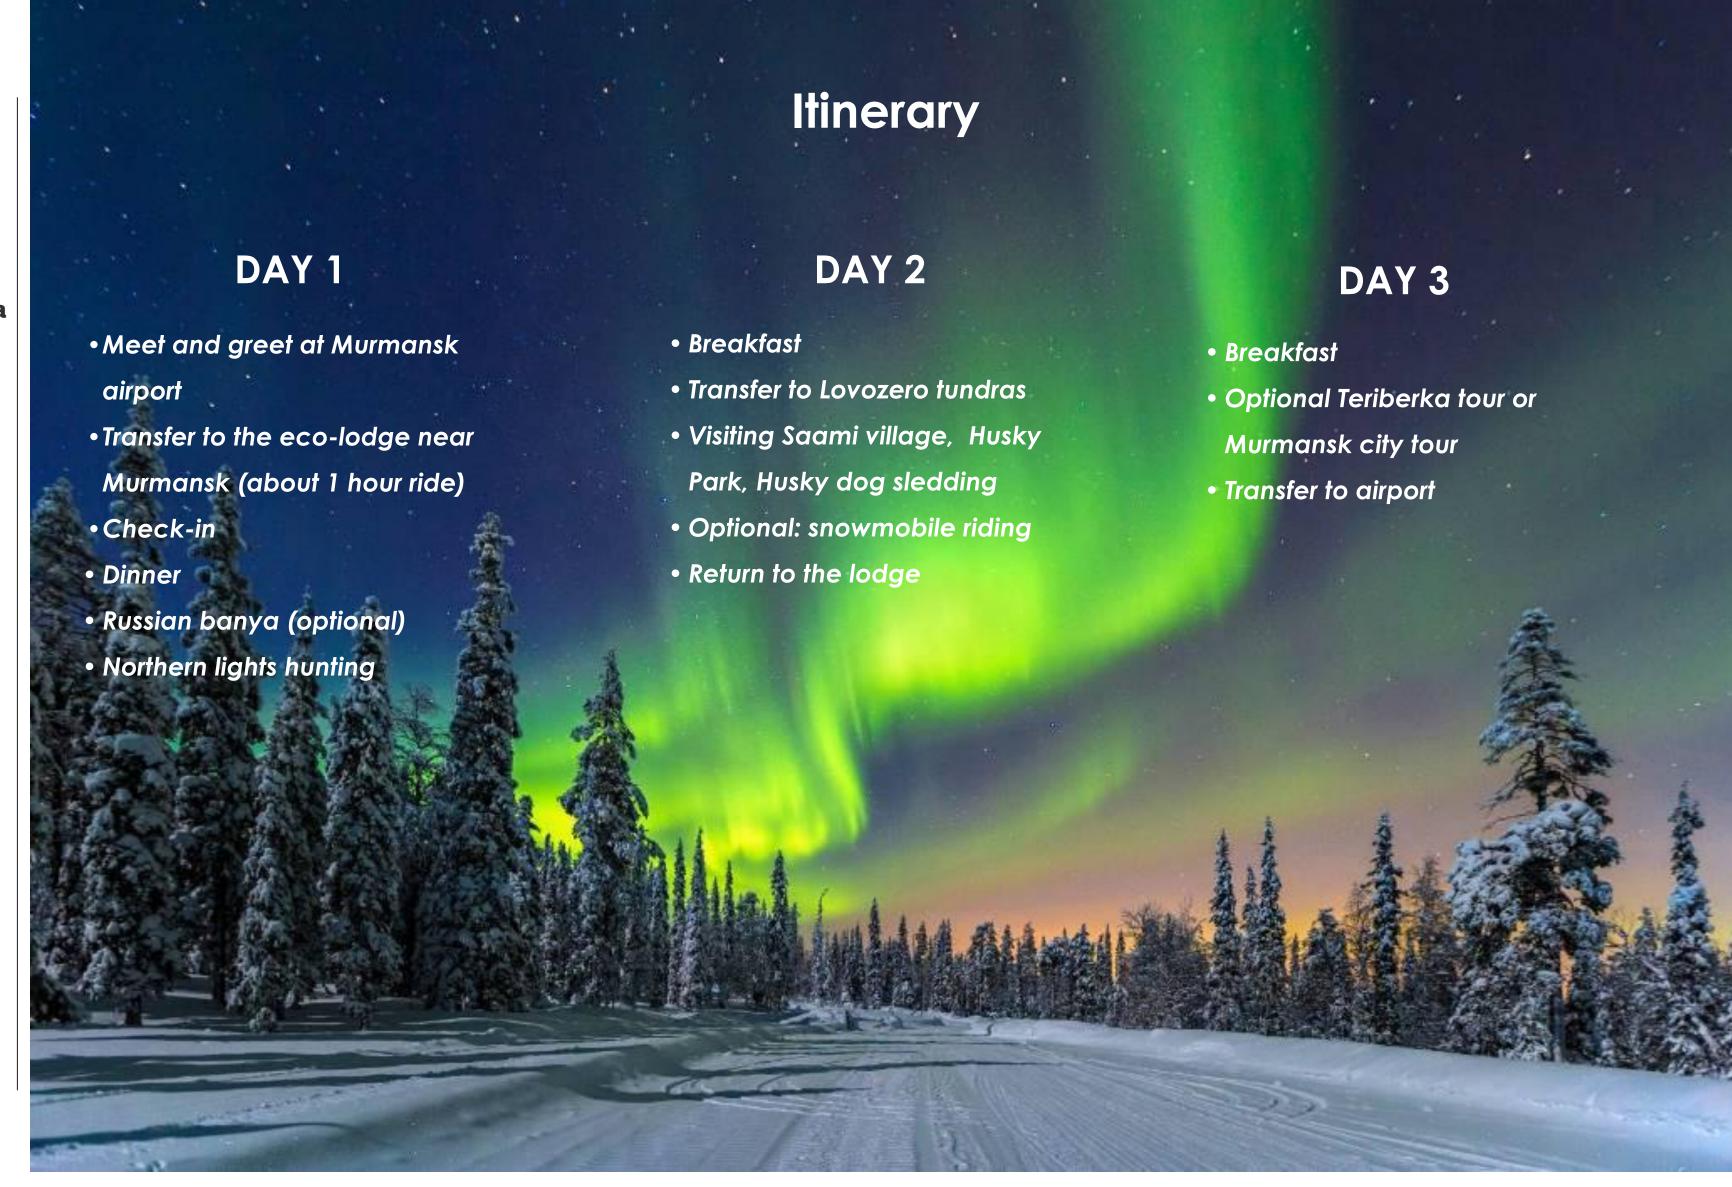

# Day 1: Arrival, eco-lodge in tundra, Northern lights hunting

Arrival at Murmansk. We recommend a flight arriving at Murmansk at noon.

Our driver will meet you at the airport and transfer to the eco-lodge on Tuloma river (about 1 hour ride). Check-in at twin room in the wooden house. Welcome to enjoy the Russian Arctic trip!

Optional: try authentic Russian banya.

After dinner prepare for your Northern Lights Hunt tonight at 8-10 pm (or the other night if the forecasts hints on better chances). Our ground team is constantly monitoring the forecast. We travel to tundra to the locations where Aurora is best seen.

# Day 2: Husky park / Lovozero

Breakfast.

Transfer to Lovozersky tundras, the heart of Kola Peninsula and the second highest mountainous terrain of the area. After 2 hours driving, we will use snowmobiles to reach the area.

Guided tour around the Saami village. Get to know about traditional Saami way of life and wildlife of the area. Feed a deer, skate on a reindeer sleigh - feel yourself Saami!

Lunch serving traditional Saami meals will be served in a "chum".

Visit husky park, where you will get acquainted with the breed of these sled dogs, learn about their breeding, communicate, play and make pictures with Husky. Ride a sledge through magnificent Lovozersky tundras.