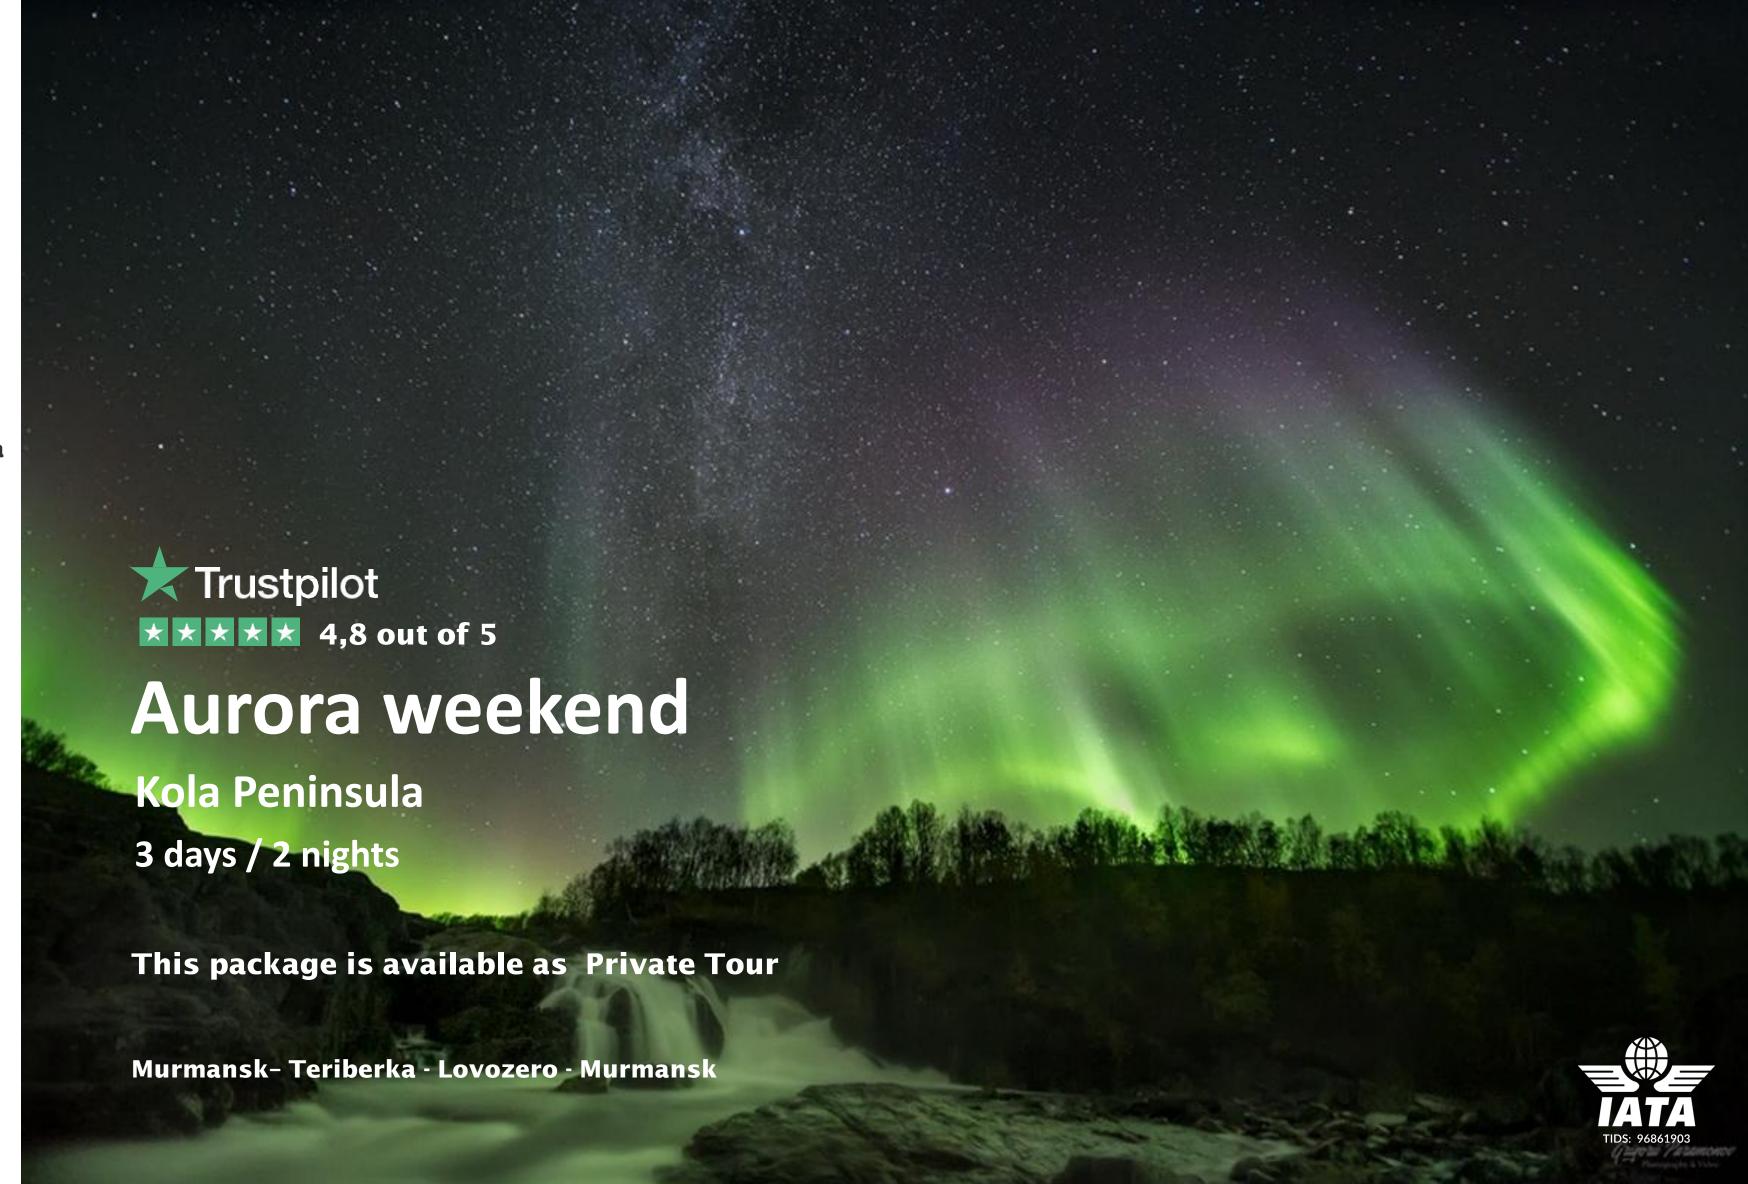

# Day 1: Arrival, eco-lodge in tundra, Northern lights hunting

Arrival at Murmansk. We recommend a flight arriving at Murmansk at noon.

Our driver will meet you at the airport and transfer to the eco-lodge on Tuloma river (about 1 hour ride). Check-in at twin room in the wooden house. Welcome to enjoy the Russian Arctic trip!

Optional: try authentic Russian banya.

After dinner prepare for your Northern Lights Hunt tonight at 8-10 pm (or the other night if the forecasts hints on better chances). Our ground team is constantly monitoring the forecast. We travel to tundra to the locations where Aurora is best seen.