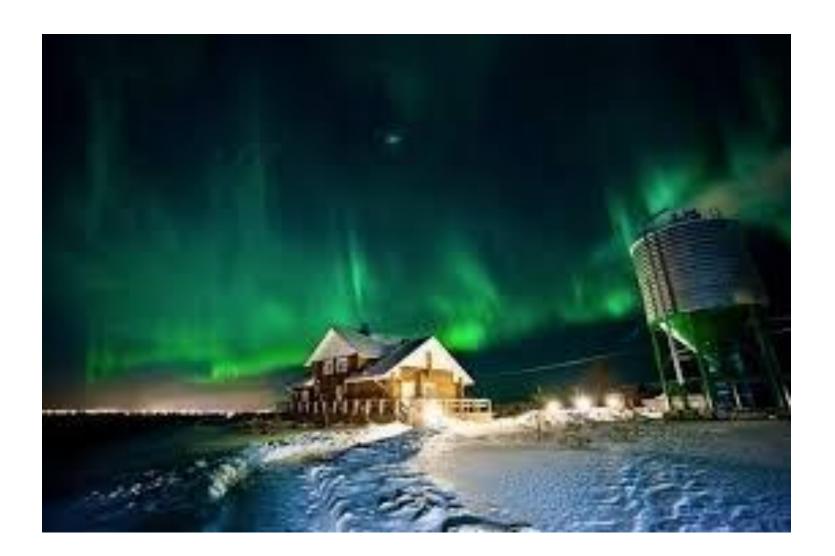

# Day 1: Arrival, eco-lodge in tundra, Northern lights hunting

Arrival at Murmansk. We recommend a flight arriving at Murmansk at noon.

Our driver will meet you at the airport and transfer to the eco-lodge on Tuloma river (about 1 hour ride). Check-in at twin room in the wooden house. Welcome to enjoy the Russian Arctic trip!

Optional: try authentic Russian banya.

After dinner prepare for your Northern Lights Hunt tonight at 8-10 pm (or the other night if the forecasts hints on better chances). Our ground team is constantly monitoring the forecast. We travel to tundra to the locations where Aurora is best seen.