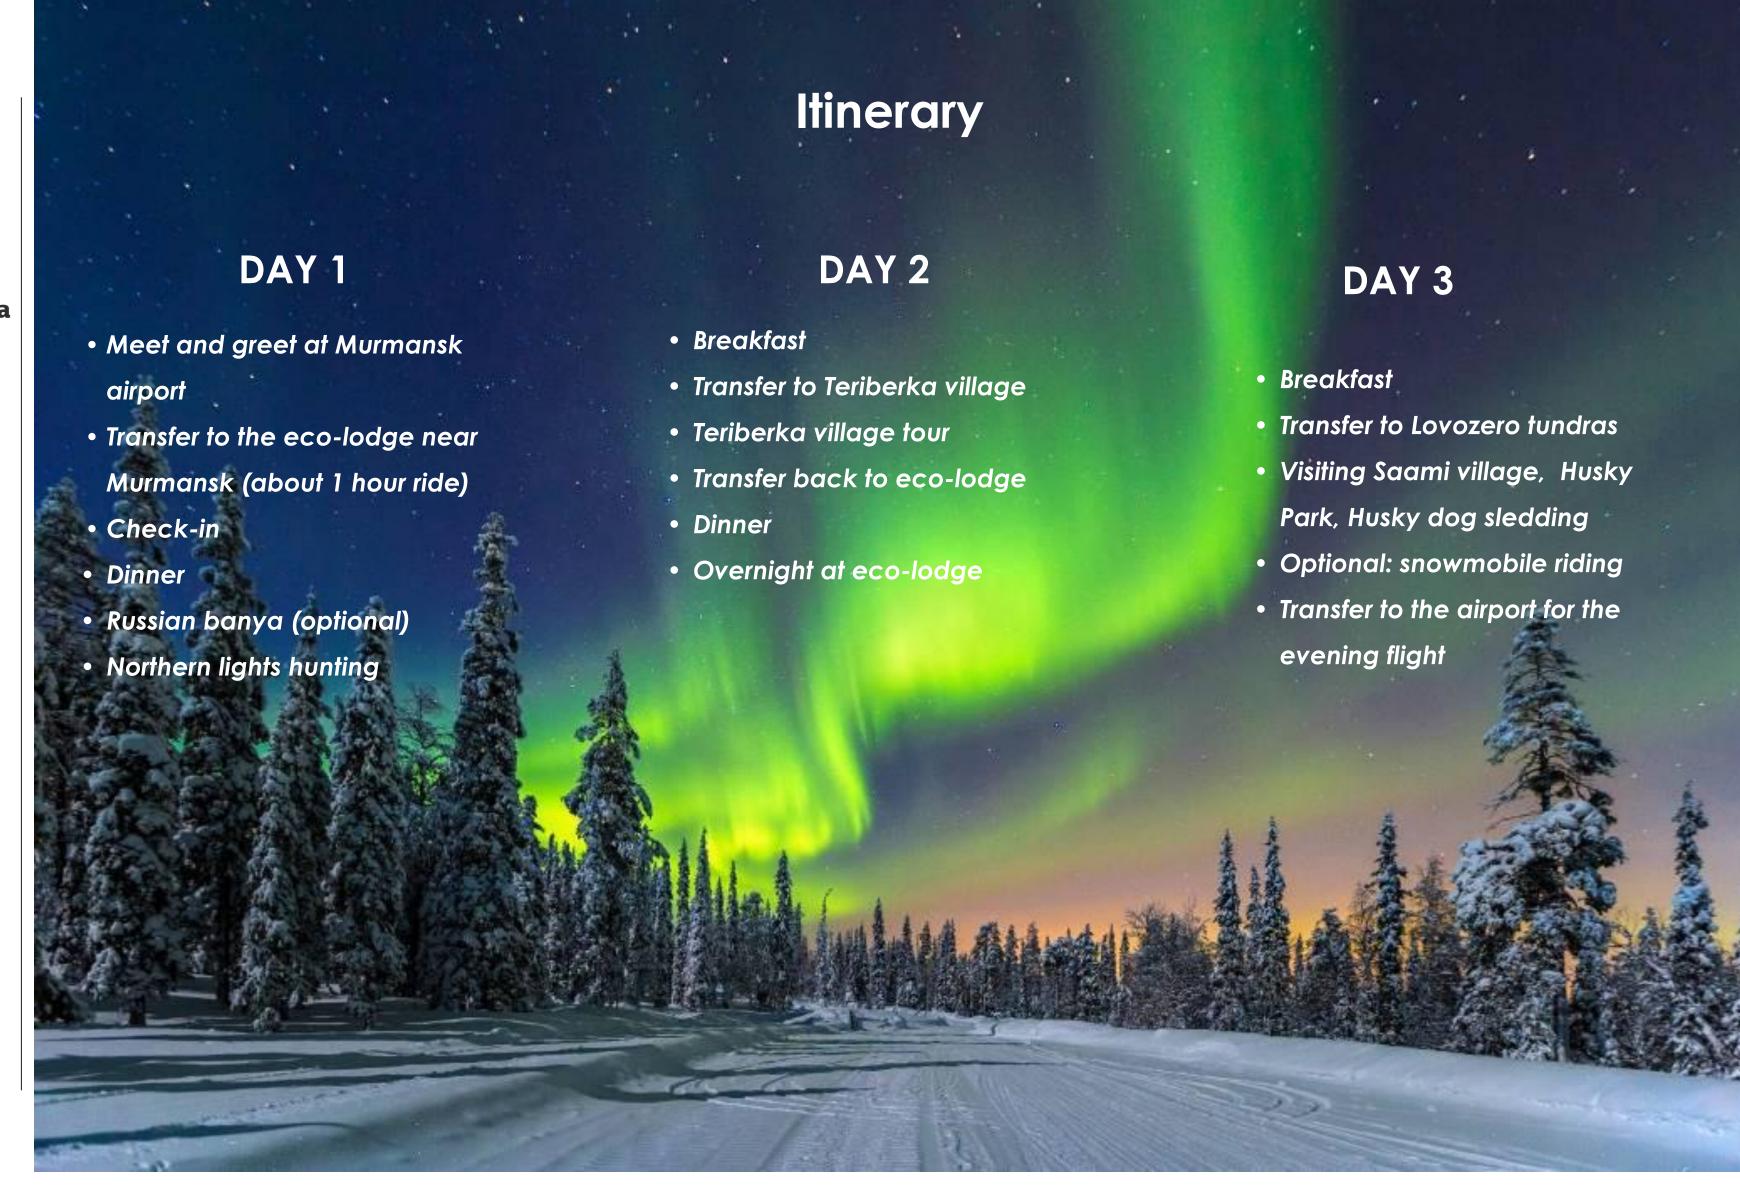

# Day 1: Arrival, eco-lodge in tundra, Northern lights hunting

Arrival at Murmansk. We recommend a flight arriving at Murmansk at noon.

Our driver will meet you at the airport and transfer to the eco-lodge on Tuloma river (about 1 hour ride). Check-in at twin room in the wooden house. Welcome to enjoy the Russian Arctic trip!

Optional: try authentic Russian banya.

After dinner prepare for your Northern Lights Hunt tonight at 8-10 pm (or the other night if the forecasts hints on better chances). Our ground team is constantly monitoring the forecast. We travel to tundra to the locations where Aurora is best seen.

## Day 3: Husky park / Lovozero

Breakfast.

Check out. Transfer to Lovozersky tundras, the heart of Kola Peninsula and the second highest mountainous terrain of the area. After 2 hours driving, we will use snowmobiles to reach the area.

Guided tour around the Saami village. Get to know about traditional Saami way of life and wildlife of the area. Feed a deer, skate on a reindeer sleigh - feel yourself Saami!

Lunch serving traditional Saami meals will be served in a "chum".

Visit husky park, where you will get acquainted with the breed of these sled dogs, learn about their breeding, communicate, play and make pictures with Husky. Ride a sledge through magnificent Lovozersky tundras.

Return snowmobile transfer to the highway and transfer to the airport for the departure flight. We recommend to book evening flight.

Russia, Moscow, 107140, Lesnoryadsky side street, 18 build 2 Office 310