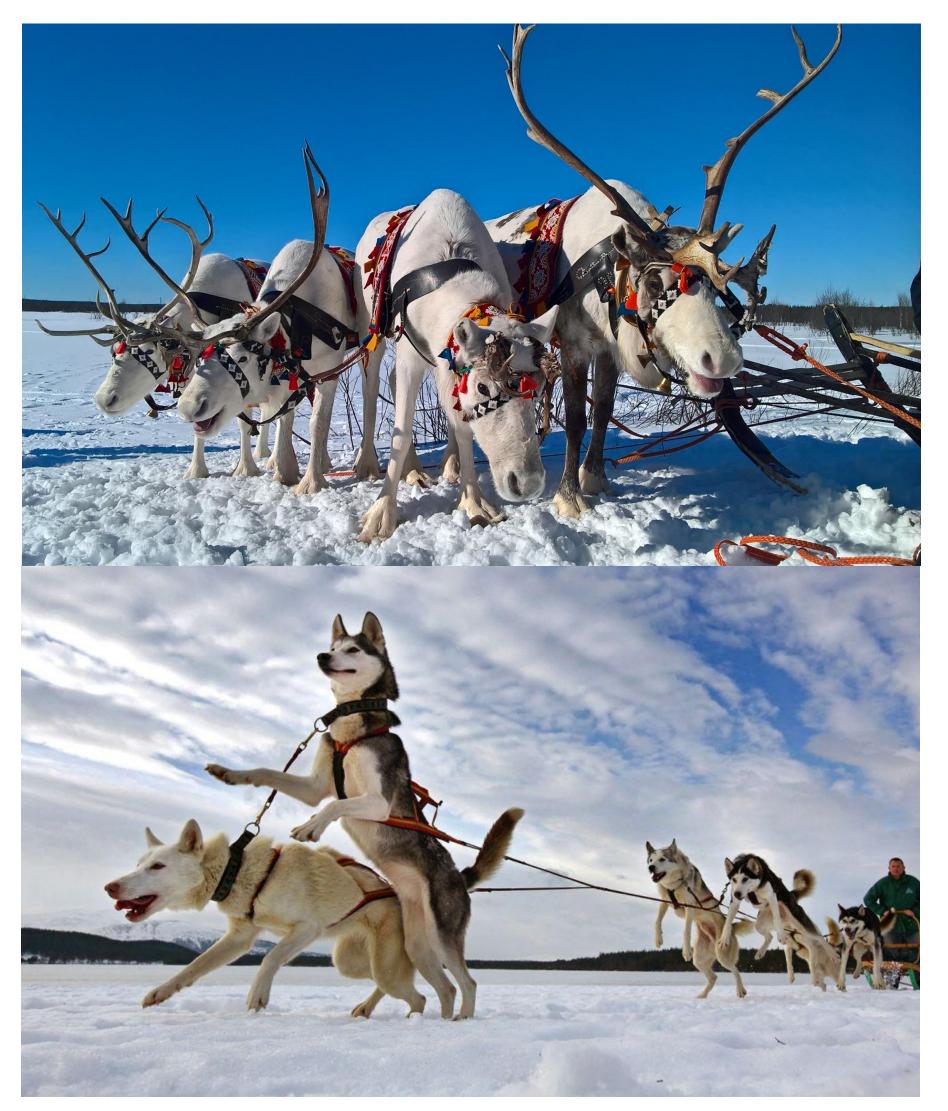

## Day 3: Husky park / Lovozero

Breakfast.

Check out. Transfer to Lovozersky tundras, the heart of Kola Peninsula and the second highest mountainous terrain of the area. After 2 hours driving, we will use snowmobiles to reach the area.

Guided tour around the Saami village. Get to know about traditional Saami way of life and wildlife of the area. Feed a deer, skate on a reindeer sleigh - feel yourself Saami!

Lunch serving traditional Saami meals will be served in a "chum".

Visit husky park, where you will get acquainted with the breed of these sled dogs, learn about their breeding, communicate, play and make pictures with Husky. Ride a sledge through magnificent Lovozersky tundras.