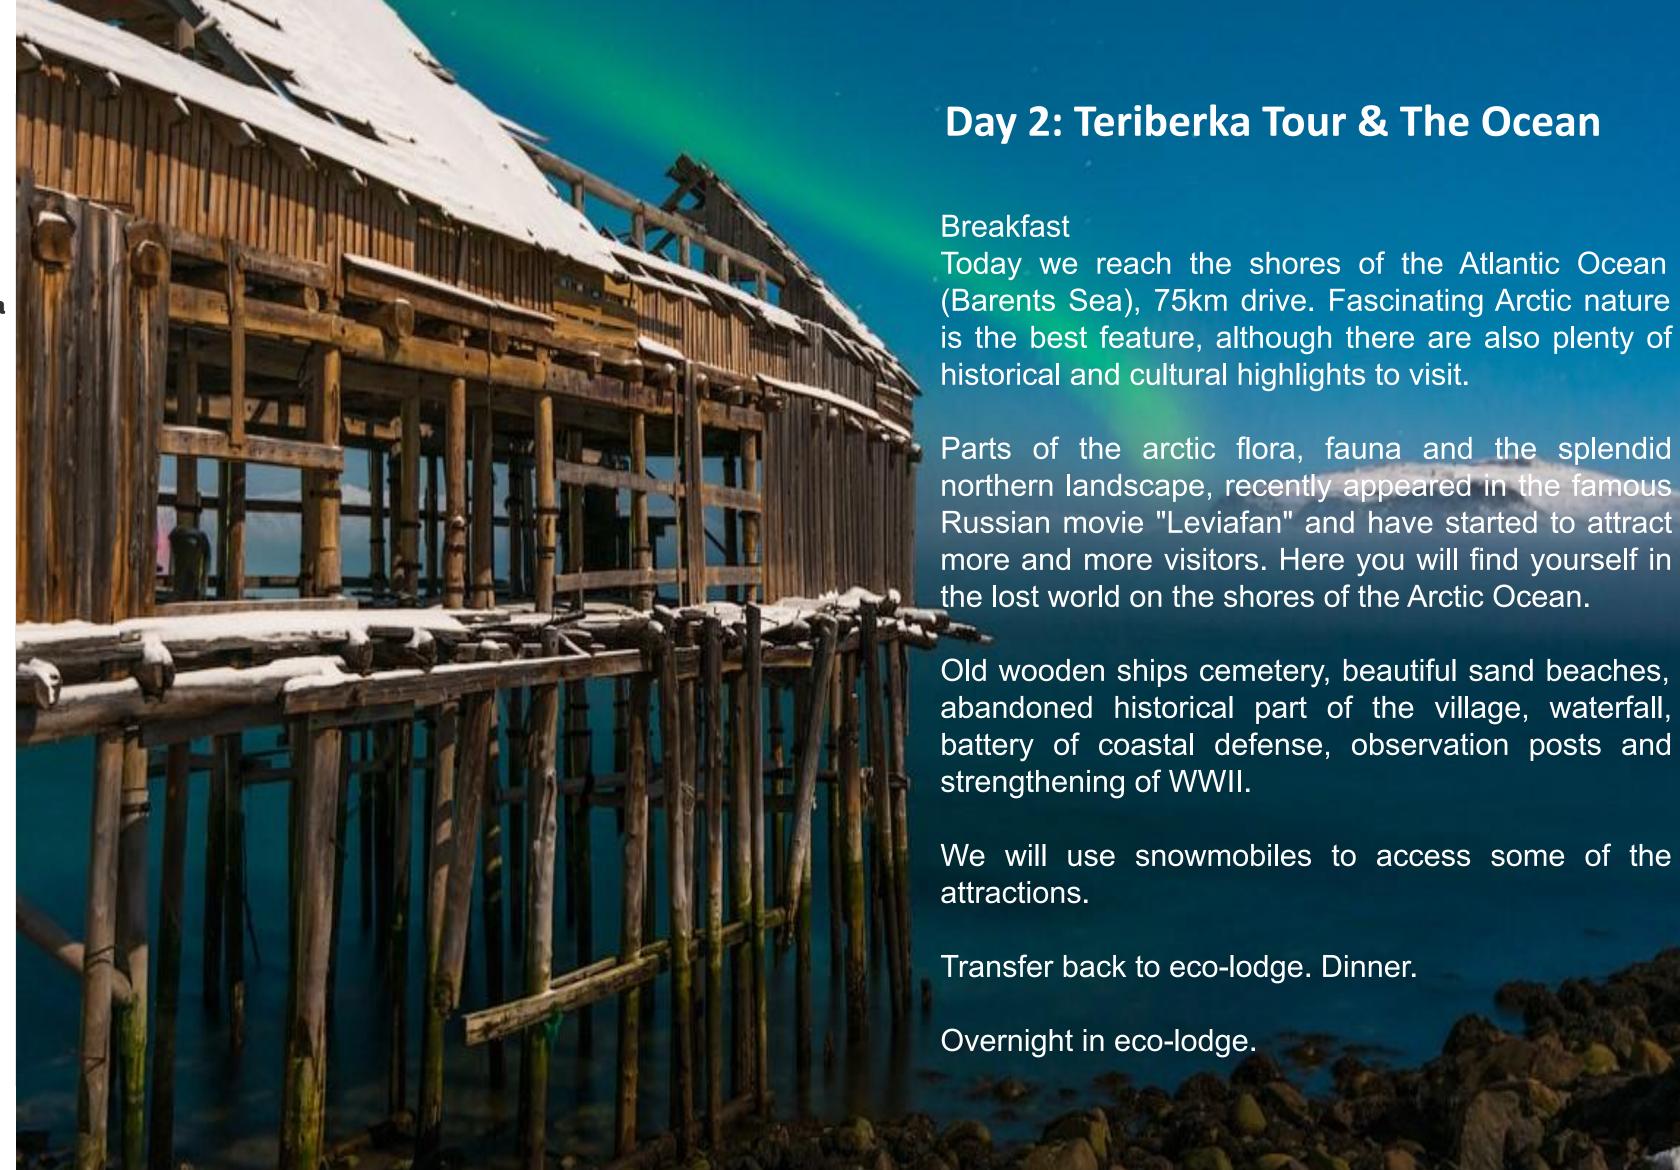

# Day 1: Arrival, eco-lodge in tundra, Northern lights hunting

Arrival at Murmansk. We recommend a flight arriving at Murmansk at noon.

Our driver will meet you at the airport and transfer to the eco-lodge on Tuloma river (about 1 hour ride). Check-in at twin room in the wooden house. Welcome to enjoy the Russian Arctic trip!

Optional: try authentic Russian banya.

After dinner prepare for your Northern Lights Hunt tonight at 8-10 pm (or the other night if the forecasts hints on better chances). Our ground team is constantly monitoring the forecast. We travel to tundra to the locations where Aurora is best seen.