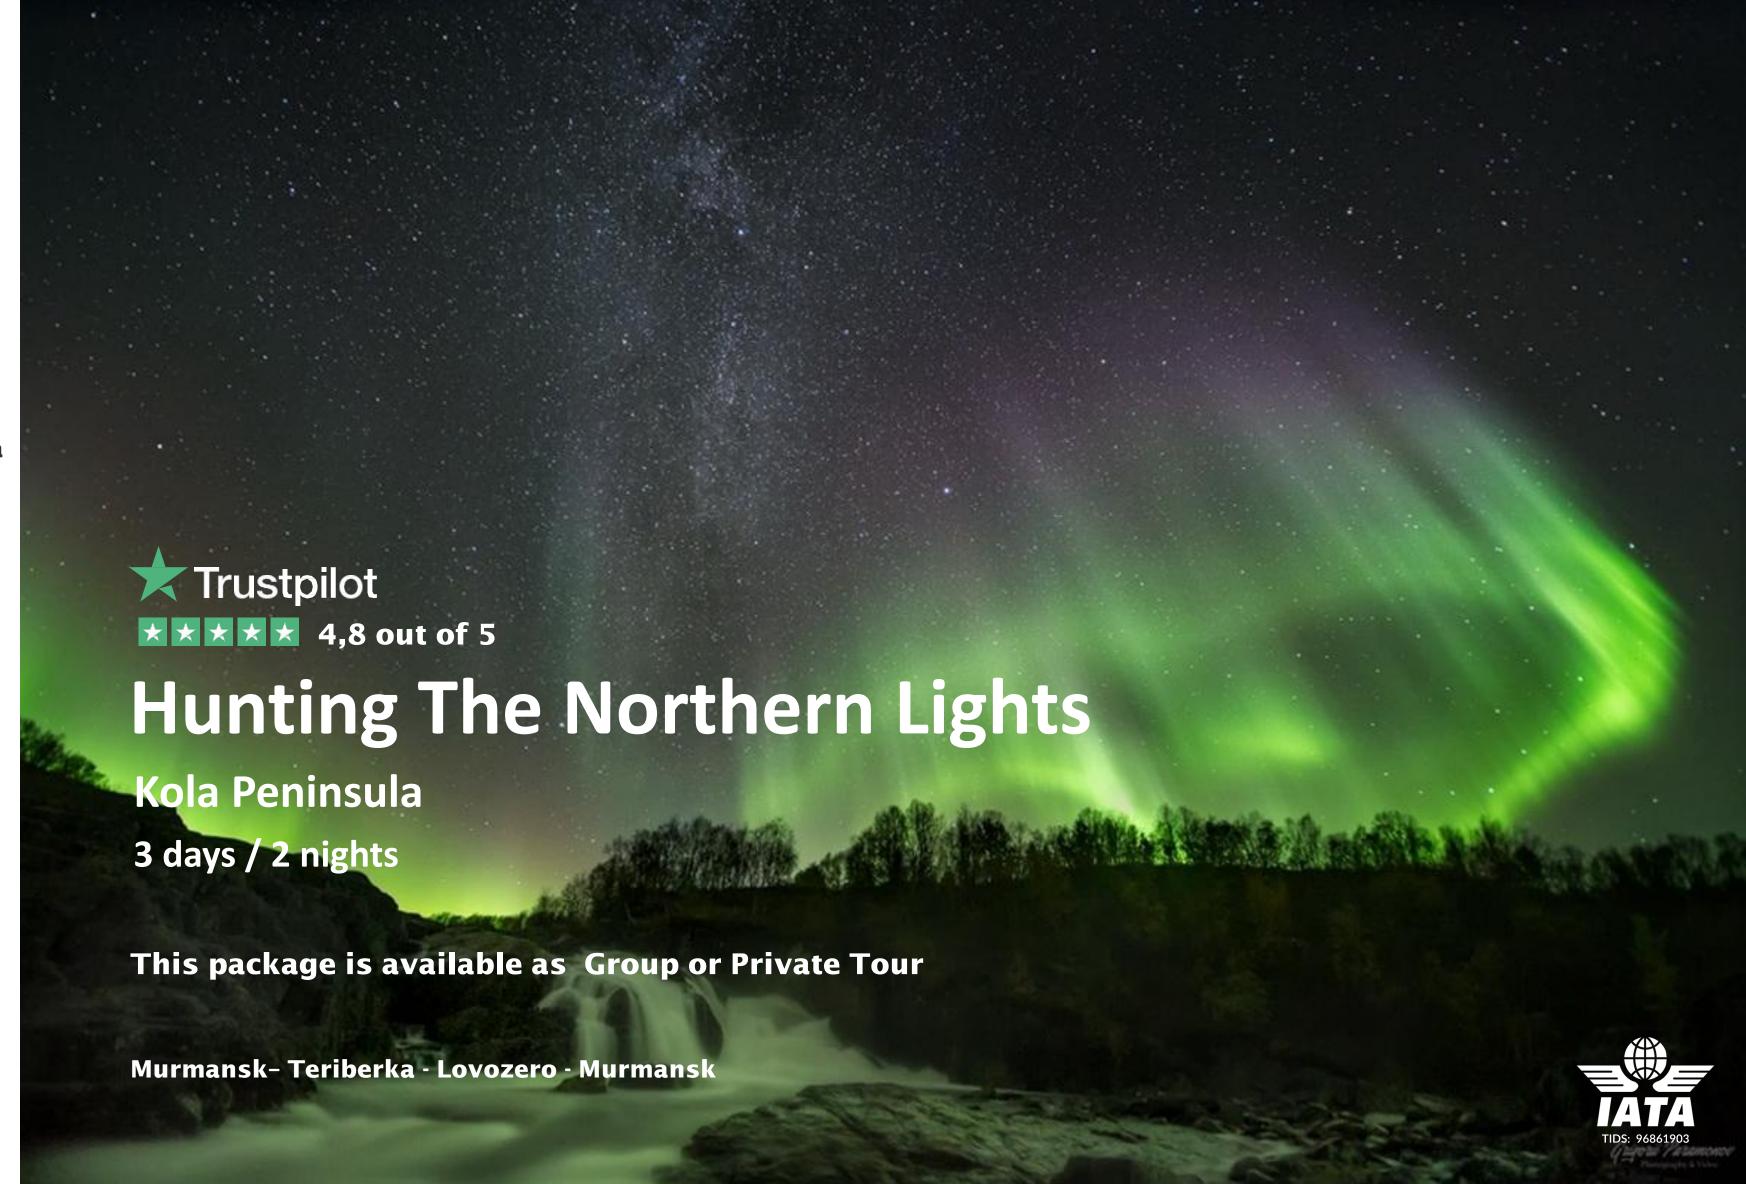

# Day 1: Arrival, eco-lodge in tundra, Northern lights hunting

Arrival at Murmansk. We recommend a flight arriving at Murmansk at noon.

Our driver will meet you at the airport and transfer to the eco-lodge on Tuloma river (about 1 hour ride). Check-in at twin room in the wooden house. Welcome to enjoy the Russian Arctic trip!

Optional: try authentic Russian banya.

After dinner prepare for your Northern Lights Hunt tonight at 8-10 pm (or the other night if the forecasts hints on better chances). Our ground team is constantly monitoring the forecast. We travel to tundra to the locations where Aurora is best seen.