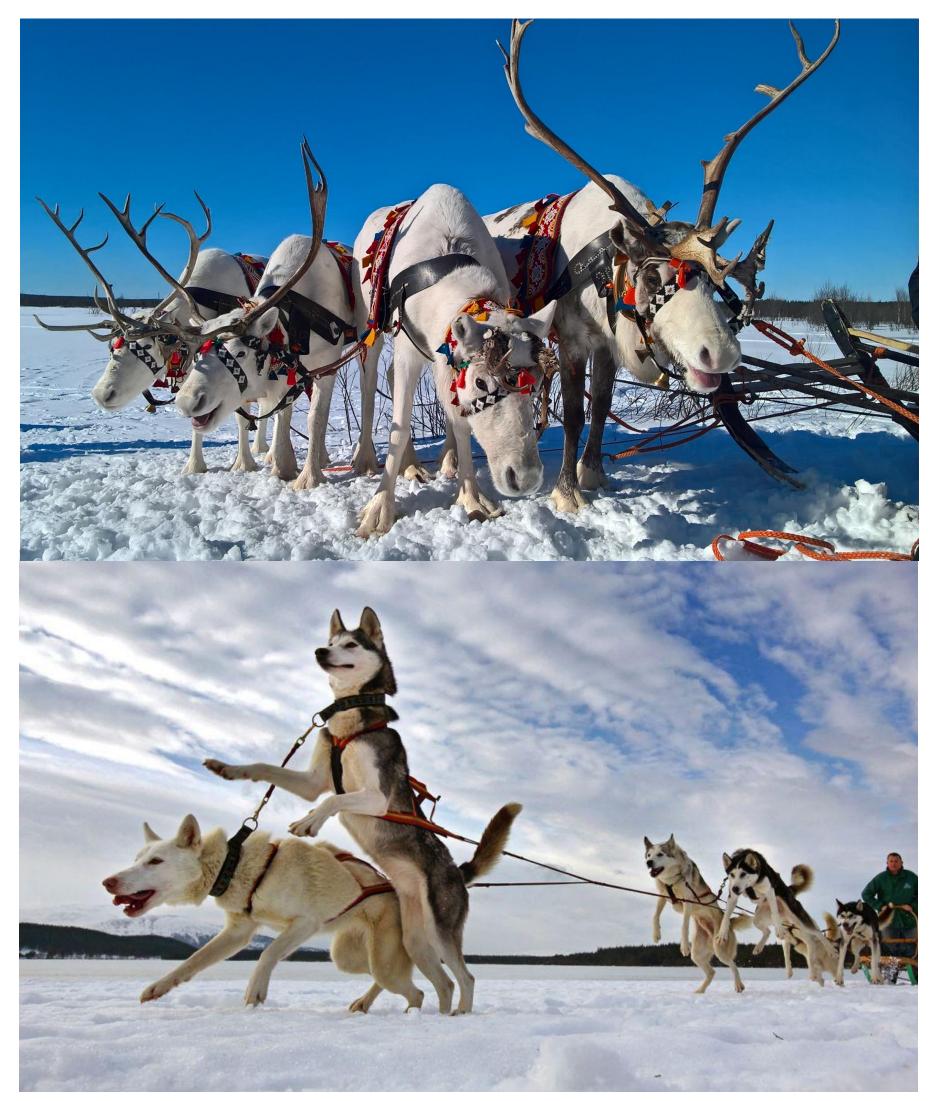

# Day 3: Husky park / Lovozero

Breakfast.

Check out. Transfer to Lovozersky tundras, the heart of Kola Peninsula and the second highest mountainous terrain of the area. After 2 hours driving, we will use snowmobiles to reach the area.

Guided tour around the Saami village. Get to know about traditional Saami way of life and wildlife of the area. Feed a deer, skate on a reindeer sleigh - feel yourself Saami!

Lunch serving traditional Saami meals will be served in a "chum".

Visit husky park, where you will get acquainted with the breed of these sled dogs, learn about their breeding, communicate, play and make pictures with Husky. Ride a sledge through magnificent Lovozersky tundras.