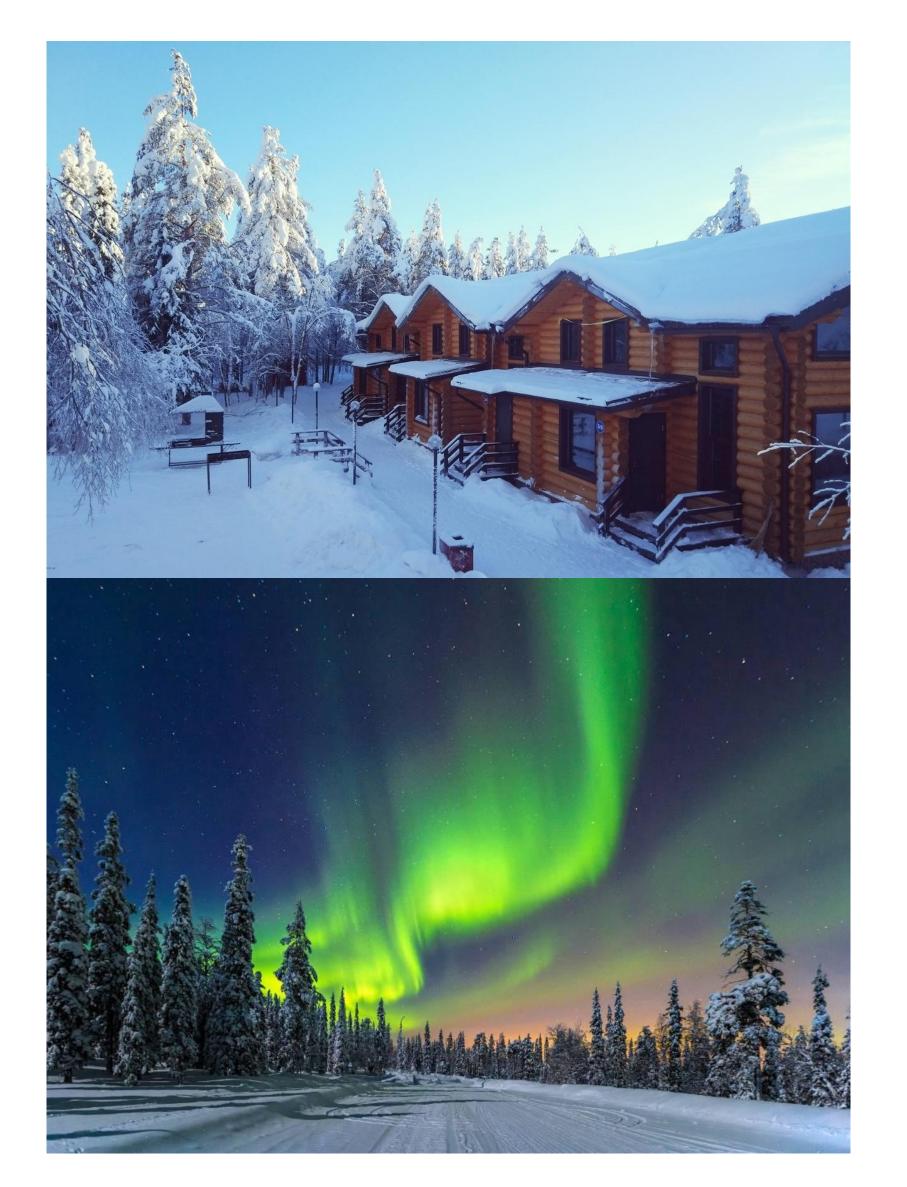

# Day 1: Arrival, eco-lodge in tundra, Northern lights hunting

Arrival at Murmansk. We recommend a flight arriving at Murmansk at noon.

Our driver will meet you at the airport and transfer to the eco-lodge on Tuloma river (about 1 hour ride). Check-in at twin room in the wooden house. Welcome to enjoy the Russian Arctic trip!

Optional: try authentic Russian banya.

After dinner prepare for your Northern Lights Hunt tonight at 8-10 pm (or the other night if the forecasts hints on better chances). Our ground team is constantly monitoring the forecast. We travel to tundra to the locations where Aurora is best seen.