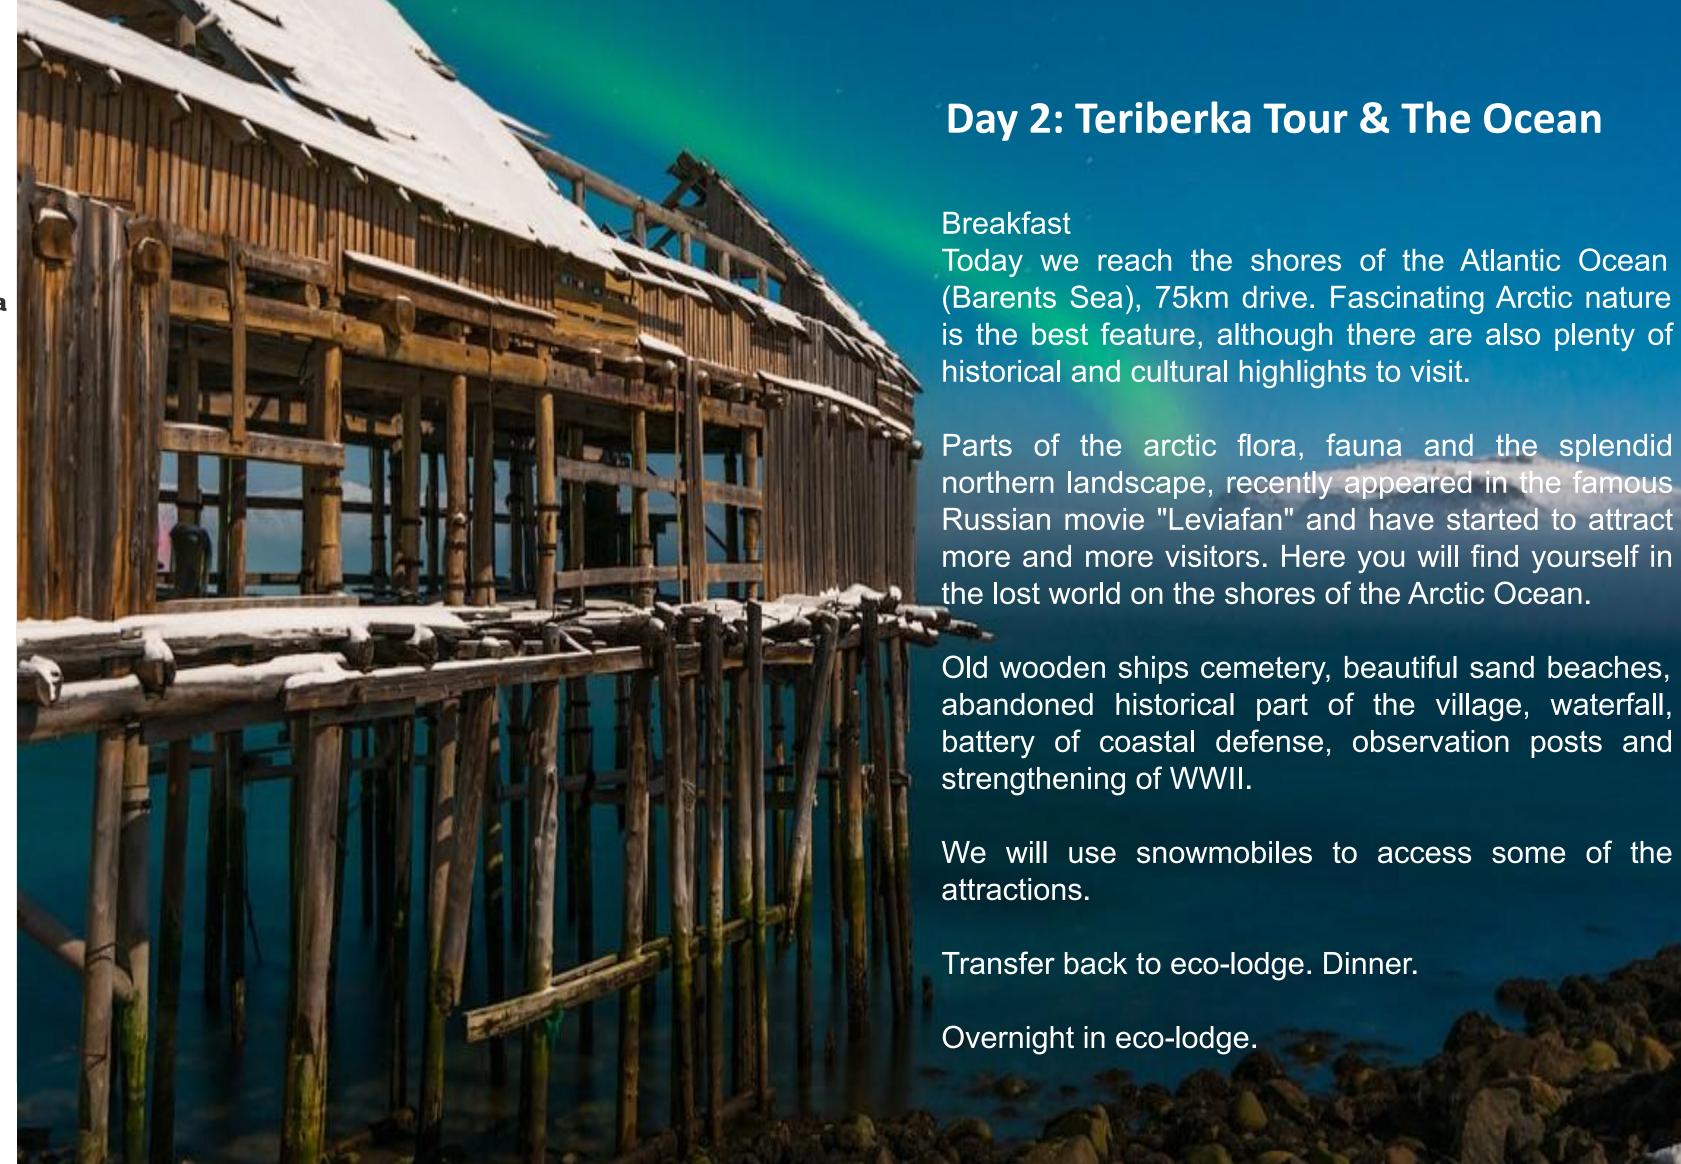

# Day 1: Arrival, eco-lodge in tundra, Northern lights hunting

Arrival at Murmansk. We recommend a flight arriving at Murmansk at noon.

Our driver will meet you at the airport and transfer to the eco-lodge on Tuloma river (about 1 hour ride). Check-in at twin room in the wooden house. Welcome to enjoy the Russian Arctic trip!

Optional: try authentic Russian banya.

After dinner prepare for your Northern Lights Hunt tonight at 8-10 pm (or the other night if the forecasts hints on better chances). Our ground team is constantly monitoring the forecast. We travel to tundra to the locations where Aurora is best seen.