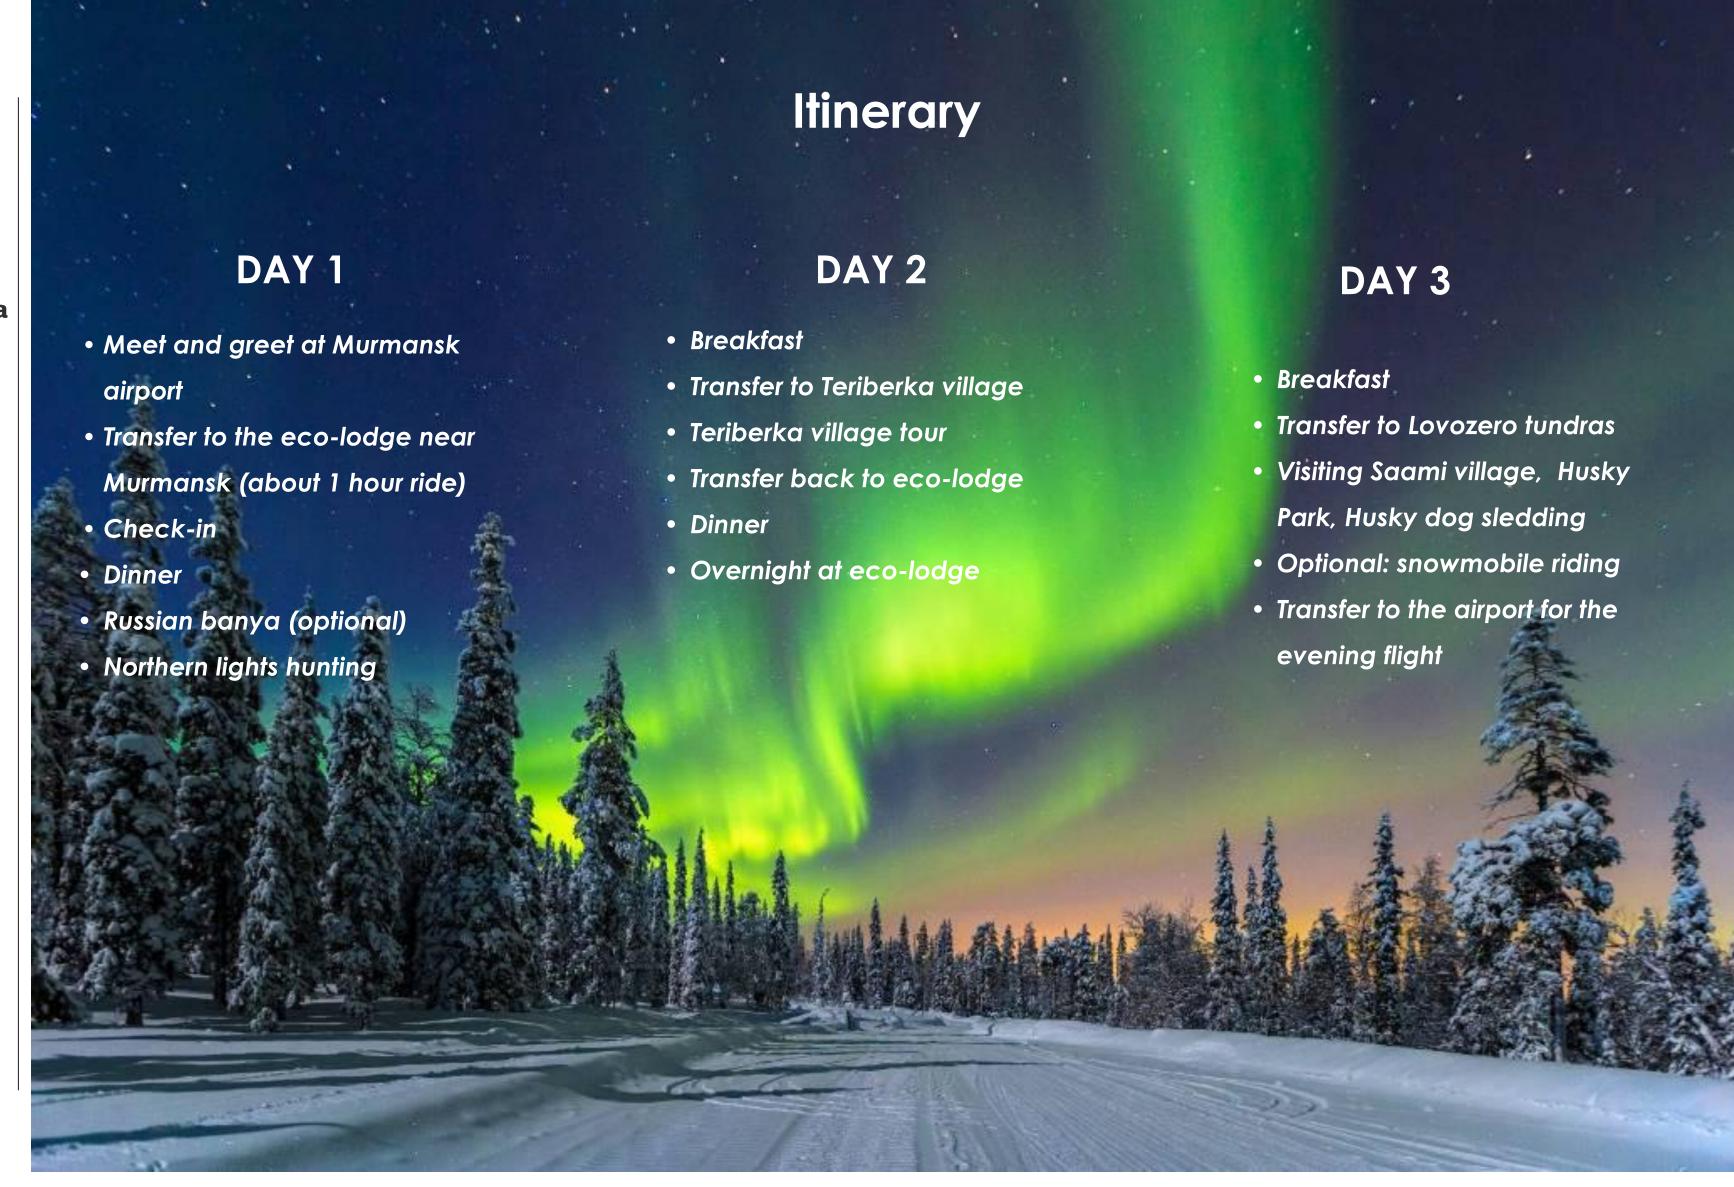

# Day 1: Arrival, eco-lodge in tundra, Northern lights hunting

Arrival at Murmansk. We recommend a flight arriving at Murmansk at noon.

Our driver will meet you at the airport and transfer to the eco-lodge on Tuloma river (about 1 hour ride). Check-in at twin room in the wooden house. Welcome to enjoy the Russian Arctic trip!

Optional: try authentic Russian banya.

After dinner prepare for your Northern Lights Hunt tonight at 8-10 pm (or the other night if the forecasts hints on better chances). Our ground team is constantly monitoring the forecast. We travel to tundra to the locations where Aurora is best seen.

# Day 3: Husky park / Lovozero

Breakfast.

Check out. Transfer to Lovozersky tundras, the heart of Kola Peninsula and the second highest mountainous terrain of the area. After 2 hours driving, we will use snowmobiles to reach the area.

Guided tour around the Saami village. Get to know about traditional Saami way of life and wildlife of the area. Feed a deer, skate on a reindeer sleigh - feel yourself Saami!

Lunch serving traditional Saami meals will be served in a "chum".

Visit husky park, where you will get acquainted with the breed of these sled dogs, learn about their breeding, communicate, play and make pictures with Husky. Ride a sledge through magnificent Lovozersky tundras.

Return snowmobile transfer to the highway and transfer to the airport for the departure flight. We recommend to book evening flight.

Russia, Moscow, 107140, Lesnoryadsky side street, 18 build 2 Office 310