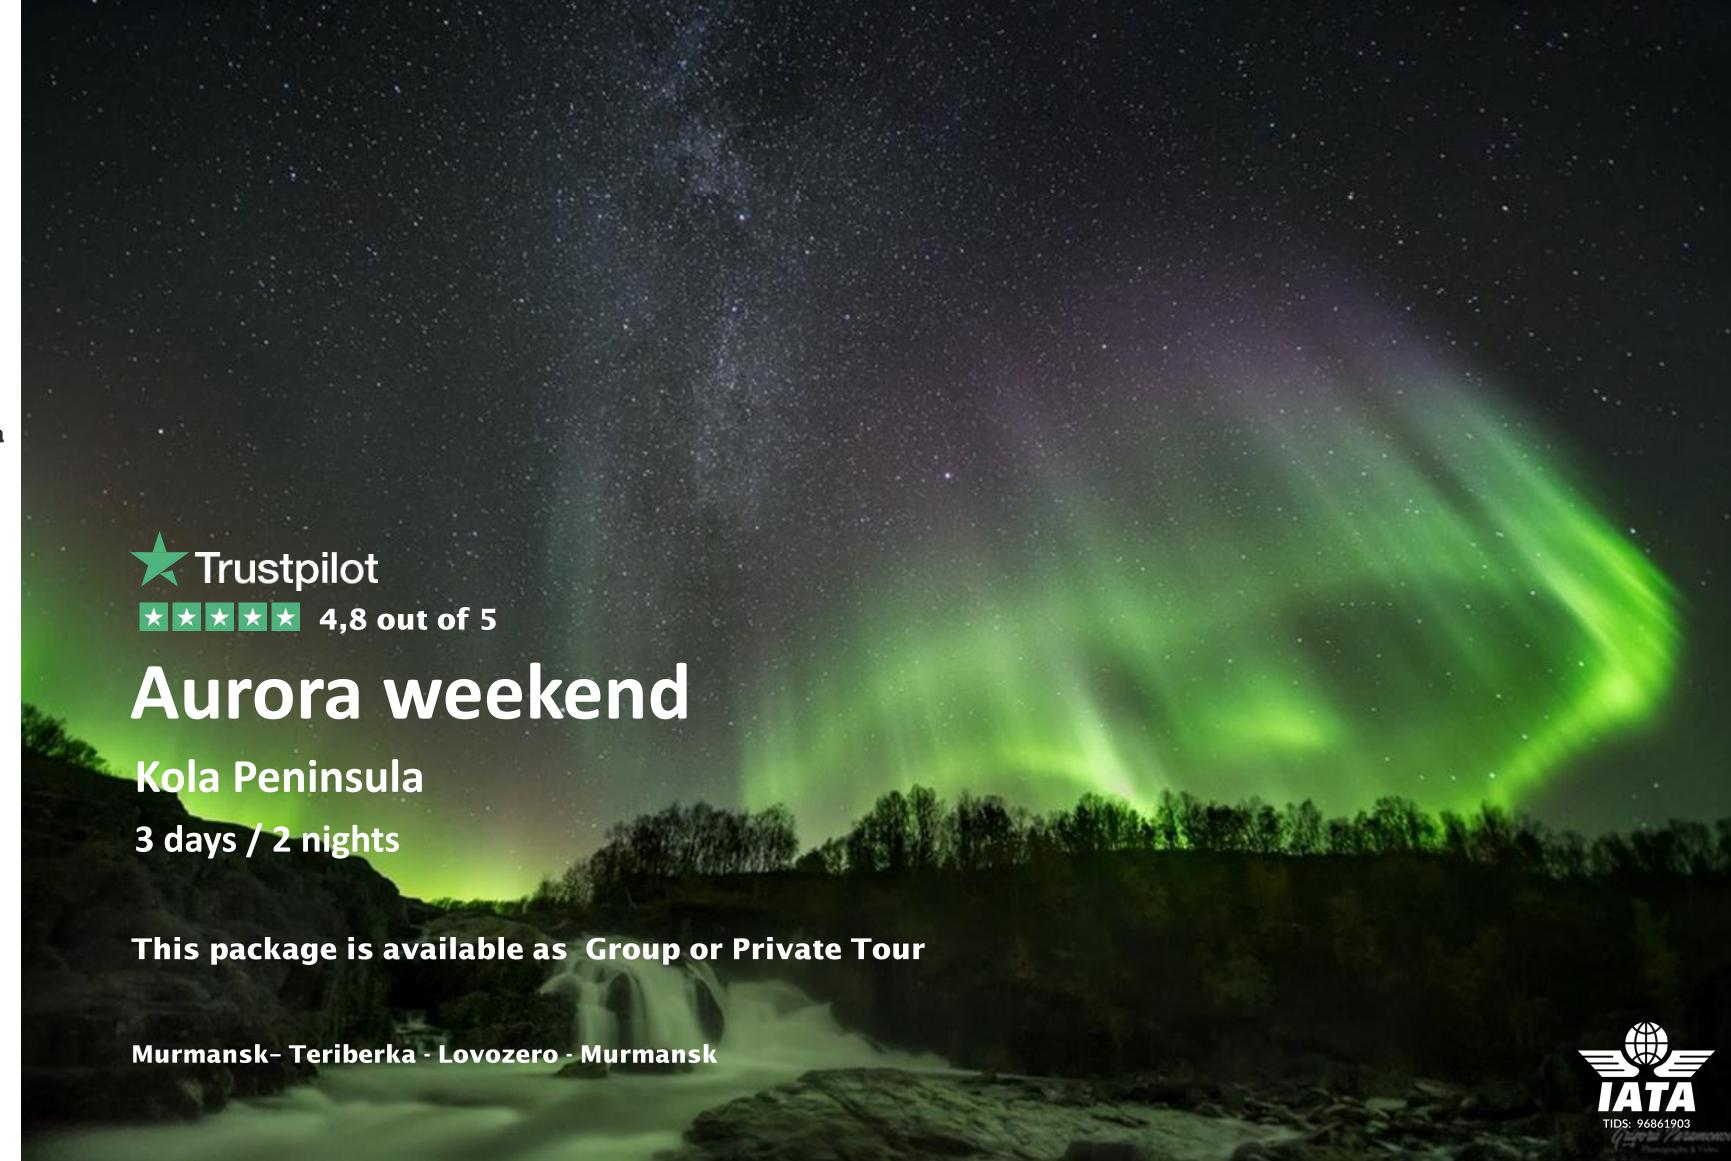

# Day 1: Arrival, eco-lodge in tundra, Northern lights hunting

Arrival at Murmansk. We recommend a flight arriving at Murmansk at noon.

Our driver will meet you at the airport and transfer to the eco-lodge on Tuloma river (about 1 hour ride). Check-in at twin room in the wooden house. Welcome to enjoy the Russian Arctic trip!

Optional: try authentic Russian banya.

After dinner prepare for your Northern Lights Hunt tonight at 8-10 pm (or the other night if the forecasts hints on better chances). Our ground team is constantly monitoring the forecast. We travel to tundra to the locations where Aurora is best seen.