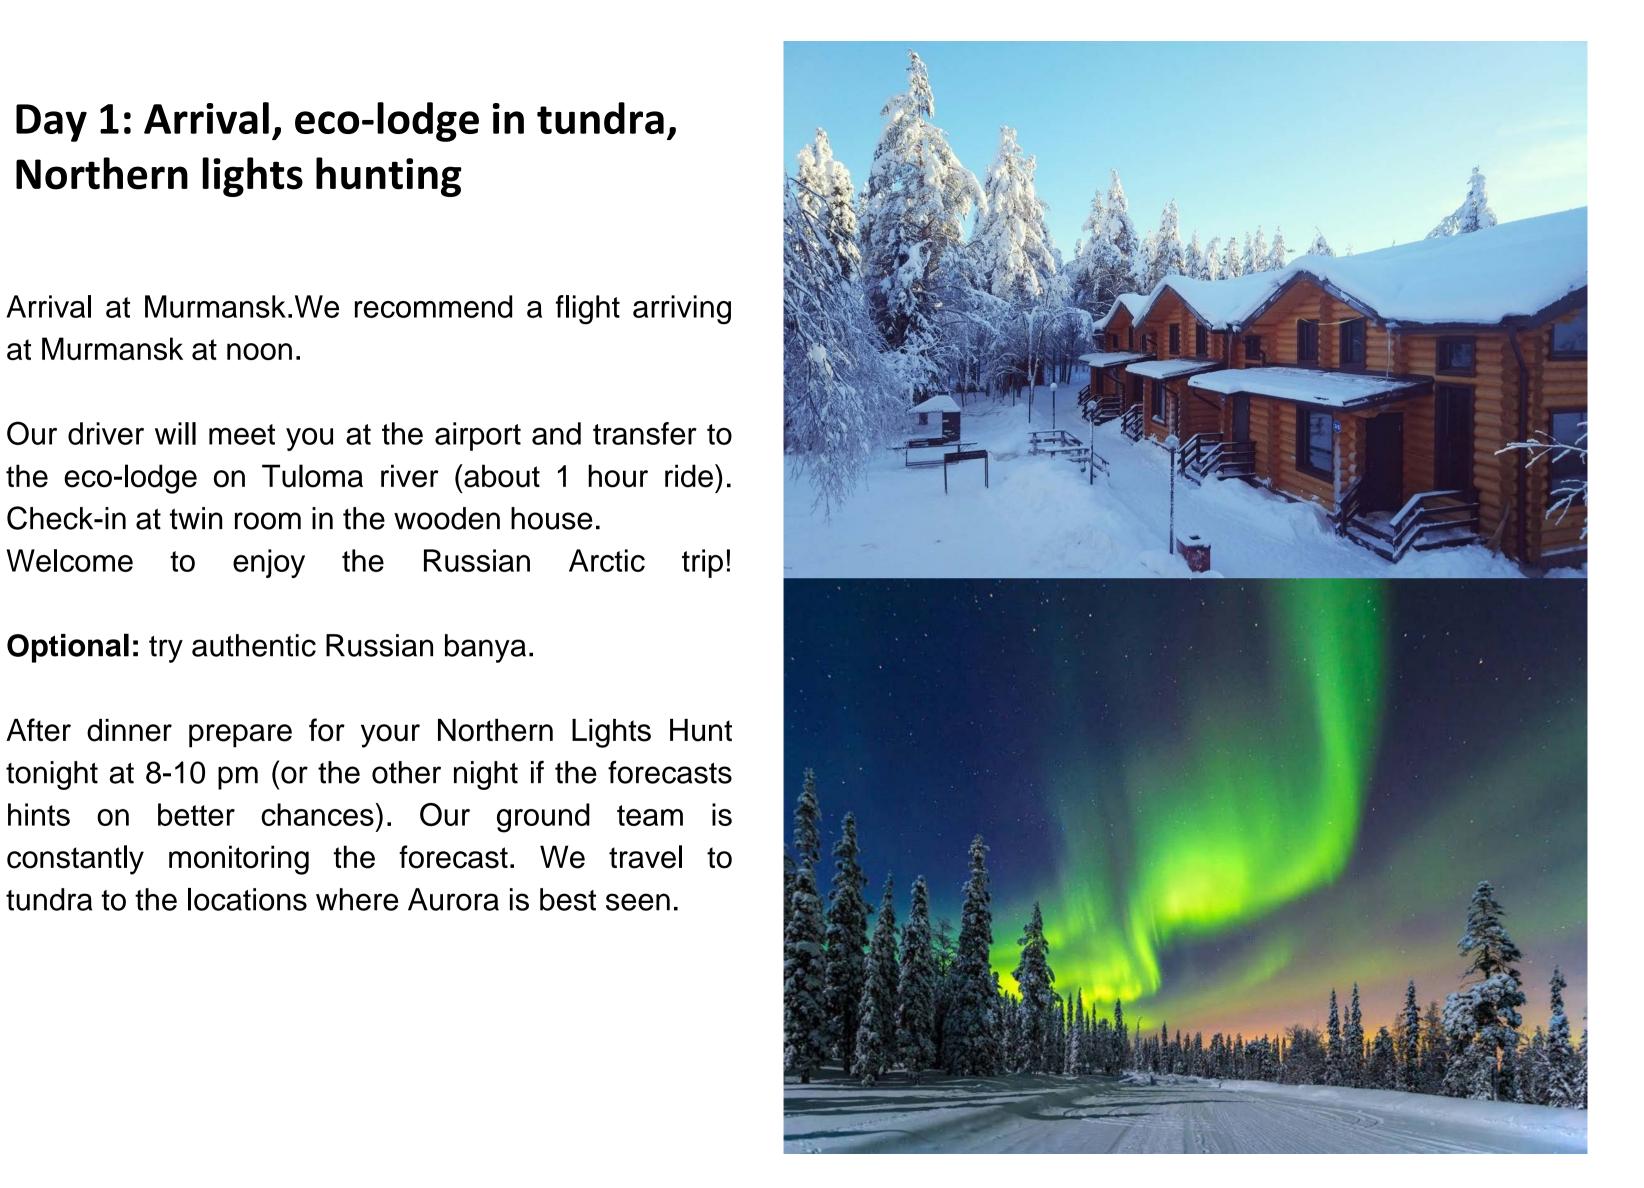

# Day 1: Arrival, eco-lodge in tundra, **Northern lights hunting**

Arrival at Murmansk. We recommend a flight arriving at Murmansk at noon.

Our driver will meet you at the airport and transfer to the eco-lodge on Tuloma river (about 1 hour ride). Check-in at twin room in the wooden house.

Optional: try authentic Russian banya.

After dinner prepare for your Northern Lights Hunt tonight at 8-10 pm (or the other night if the forecasts hints on better chances). Our ground team is constantly monitoring the forecast. We travel to tundra to the locations where Aurora is best seen.