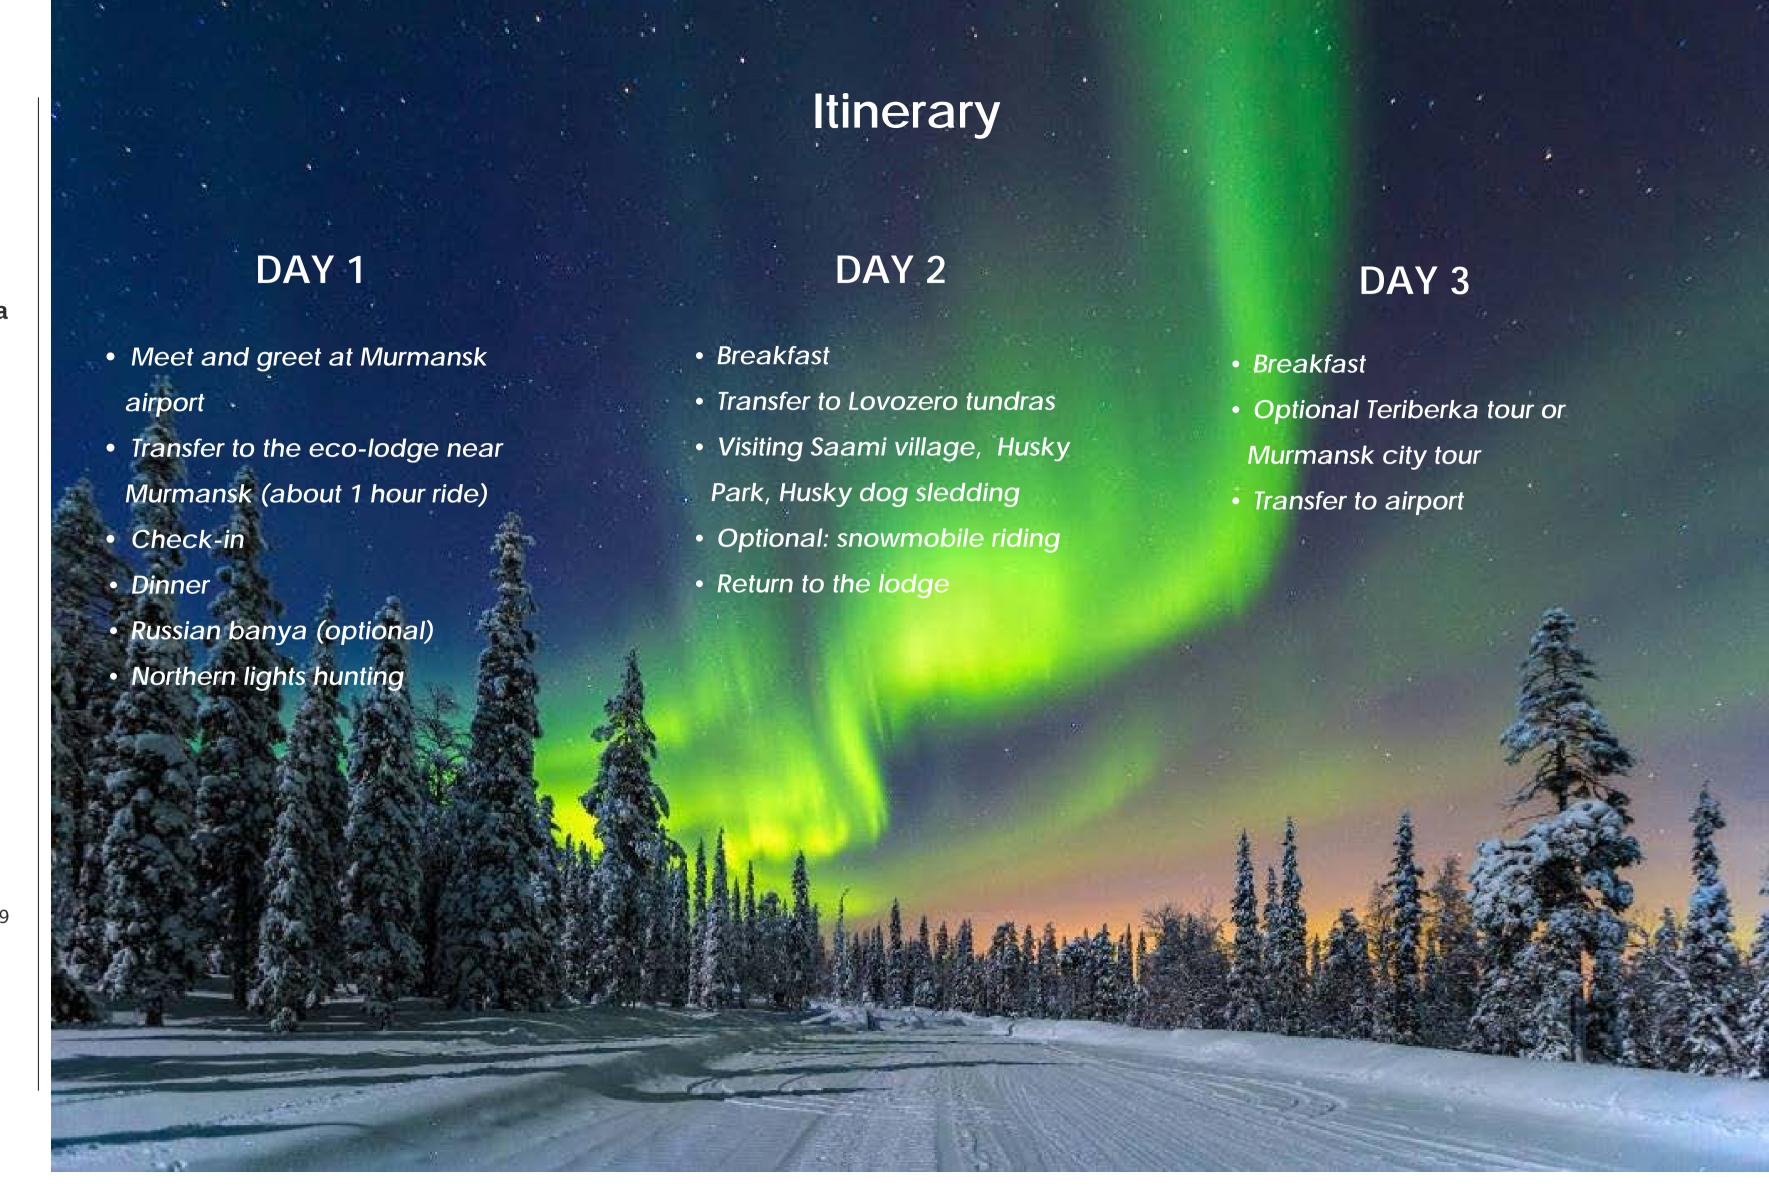

# Day 1: Arrival, eco-lodge in tundra, **Northern lights hunting**

Arrival at Murmansk. We recommend a flight arriving at Murmansk at noon.

Our driver will meet you at the airport and transfer to the eco-lodge on Tuloma river (about 1 hour ride). Check-in at twin room in the wooden house.

Optional: try authentic Russian banya.

After dinner prepare for your Northern Lights Hunt tonight at 8-10 pm (or the other night if the forecasts hints on better chances). Our ground team is constantly monitoring the forecast. We travel to tundra to the locations where Aurora is best seen.

## Day 2: Husky park / Lovozero

Breakfast.

Transfer to Lovozersky tundras, the heart of Kola Peninsula and the second highest mountainous terrain of the area. After 2 hours driving, we will use snowmobiles to reach the area.

Guided tour around the Saami village. Get to know about traditional Saami way of life and wildlife of the area. Feed a deer, skate on a reindeer sleigh - feel yourself Saami!

Lunch serving traditional Saami meals will be served in a "chum".

Visit husky park, where you will get acquainted with the breed of these sled dogs, learn about their breeding, communicate, play and make pictures with Husky. Ride a sledge through magnificent Lovozersky tundras.

Return snowmobile transfer to the highway and transfer to the airport for the departure flight.

Russia, Moscow, 107140, Lesnoryadsky side street, 18 build 2 Office 310

Russian Federal Registry of Tour Operators: