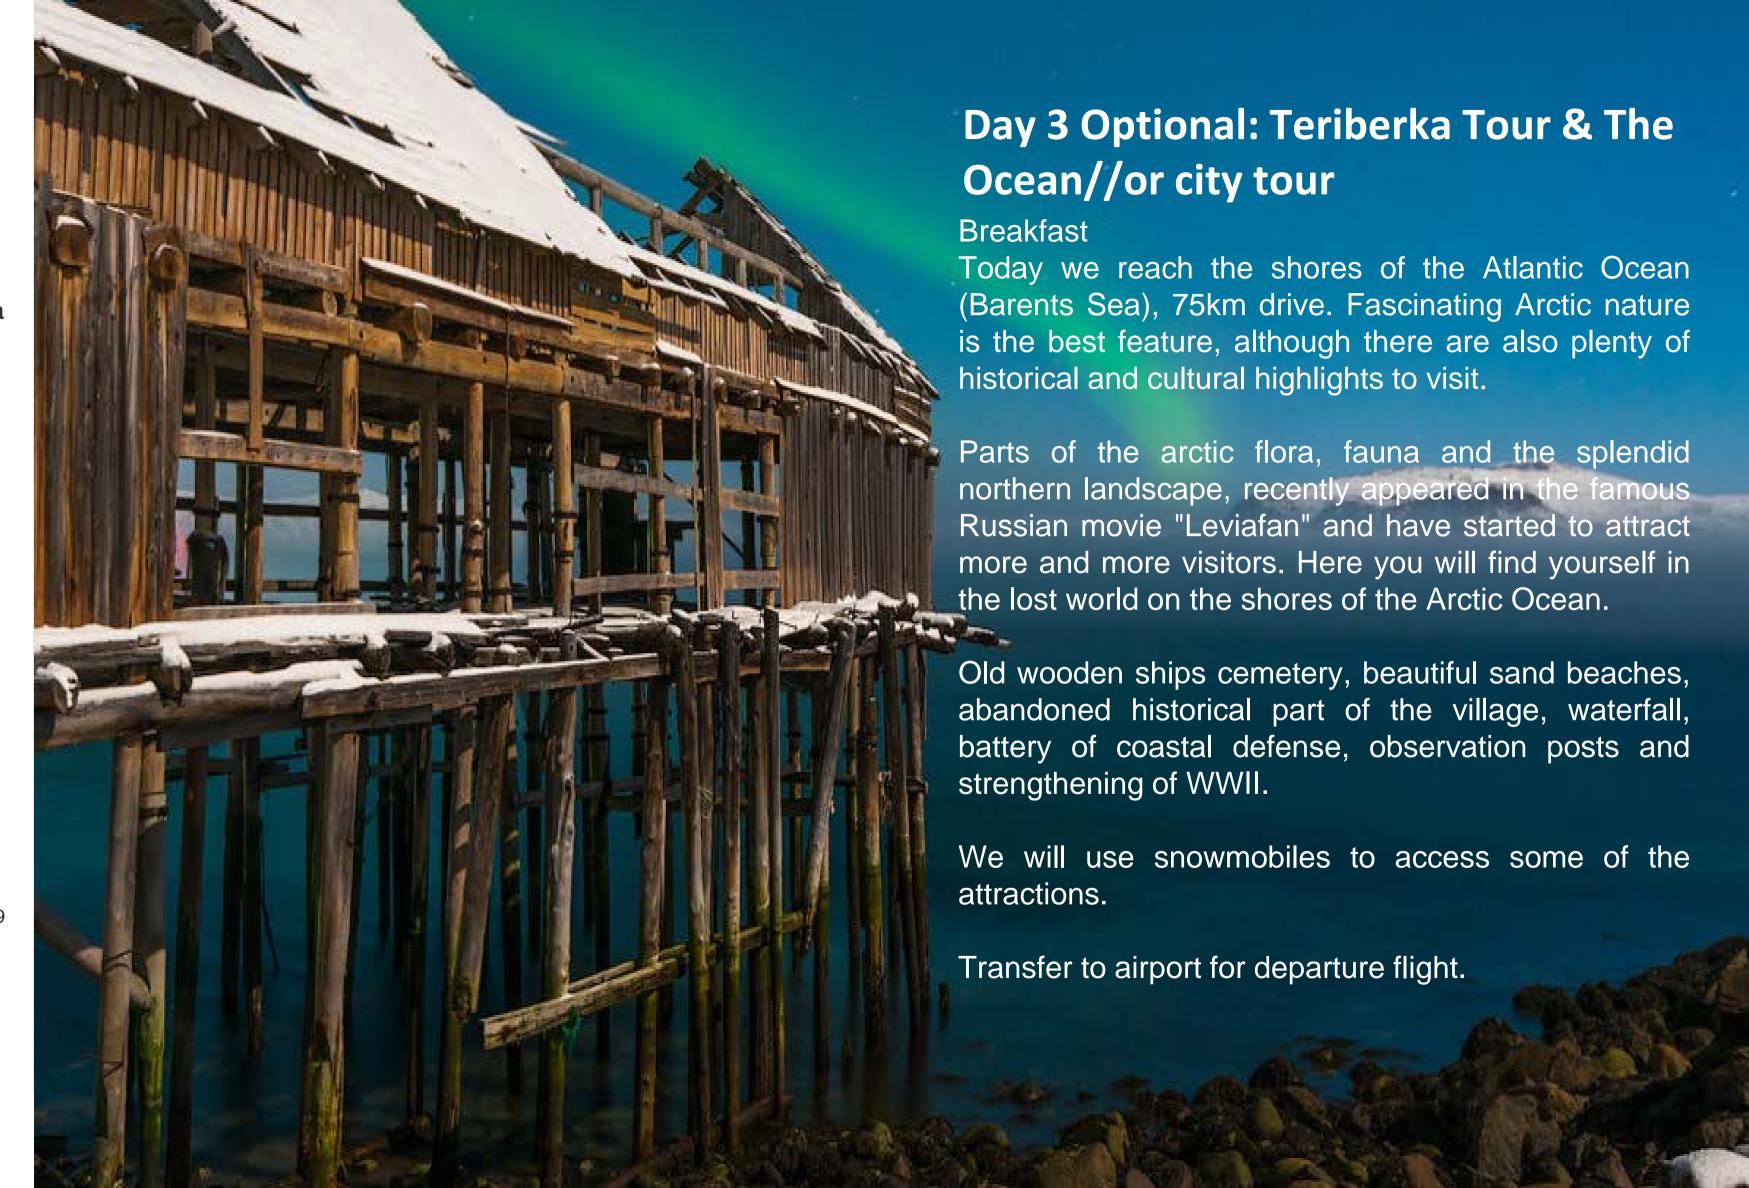

indeer sleigh - feel yourself Saami!

Lunch serving traditional Saami meals will be served in a "chum".

Visit husky park, where you will get acquainted with the breed of these sled dogs, learn about their breeding, communicate, play and make pictures with Husky. Ride a sledge through magnificent Lovozersky tundras.

Return snowmobile transfer to the highway and transfer to the airport for the departure flight.





Russia, Moscow, 107140, Lesnoryadsky side street, 18 build 2 Office 310

Russian Federal Registry of Tour Operators:

PTO 019668
TUR IST LLC









Russia: + 7 499 380 7154 Australia: +61 2 8310 7667 Canada: +1 888 644 87 34 New Zealand: +64 428 07 471 UK & Europe: +44 20 3608 2859 USA: +1 646 751 78 53

ABN: 39 616 347 150

jenny@discoveryrussia.com www.discoveryrussia.com





Russia, Moscow, 107140, Lesnoryadsky side street, 18 build 2 Office 310

Russian Federal Registry of Tour Operators:

PTO 019668
TUR IST LLC









Russia: + 7 499 380 7154 Australia: +61 2 8310 7667 Canada: +1 888 644 87 34 New Zealand: +64 428 07 471 UK & Europe: +44 20 3608 2859

**USA:** +1 646 751 78 53

ABN: 39 616 347 150

jenny@discoveryrussia.com www.discoveryrussia.com

# Dates & Rates RUB per person in twin/double room

Private tour \*based on 2 people travelling together

36 450 RUB



Russia, Moscow, 107140, Lesnoryadsky side street, 18 build 2 Office 310

Russian Federal Registry of Tour Operators:

PTO 019668
TUR IST LLC









Russia: + 7 499 380 7154 Australia: +61 2 8310 7667 Canada: +1 888 644 87 34 New Zealand: +64 428 07 471 UK & Europe: +44 20 3608 2859 USA: +