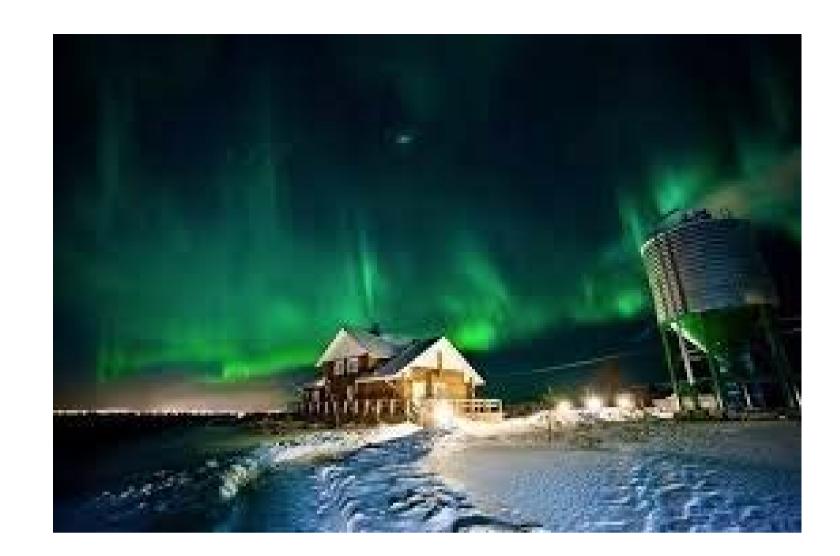

# Day 1: Arrival, eco-lodge in tundra, **Northern lights hunting**

Arrival at Murmansk. We recommend a flight arriving at Murmansk at noon.

Our driver will meet you at the airport and transfer to the eco-lodge on Tuloma river (about 1 hour ride). Check-in at twin room in the wooden house.

Optional: try authentic Russian banya.

After dinner prepare for your Northern Lights Hunt tonight at 8-10 pm (or the other night if the forecasts hints on better chances). Our ground team is constantly monitoring the forecast. We travel to tundra to the locations where Aurora is best seen.

#### **ACCOMMODATION**

2 nights in Tundra eco-lodge, twin room