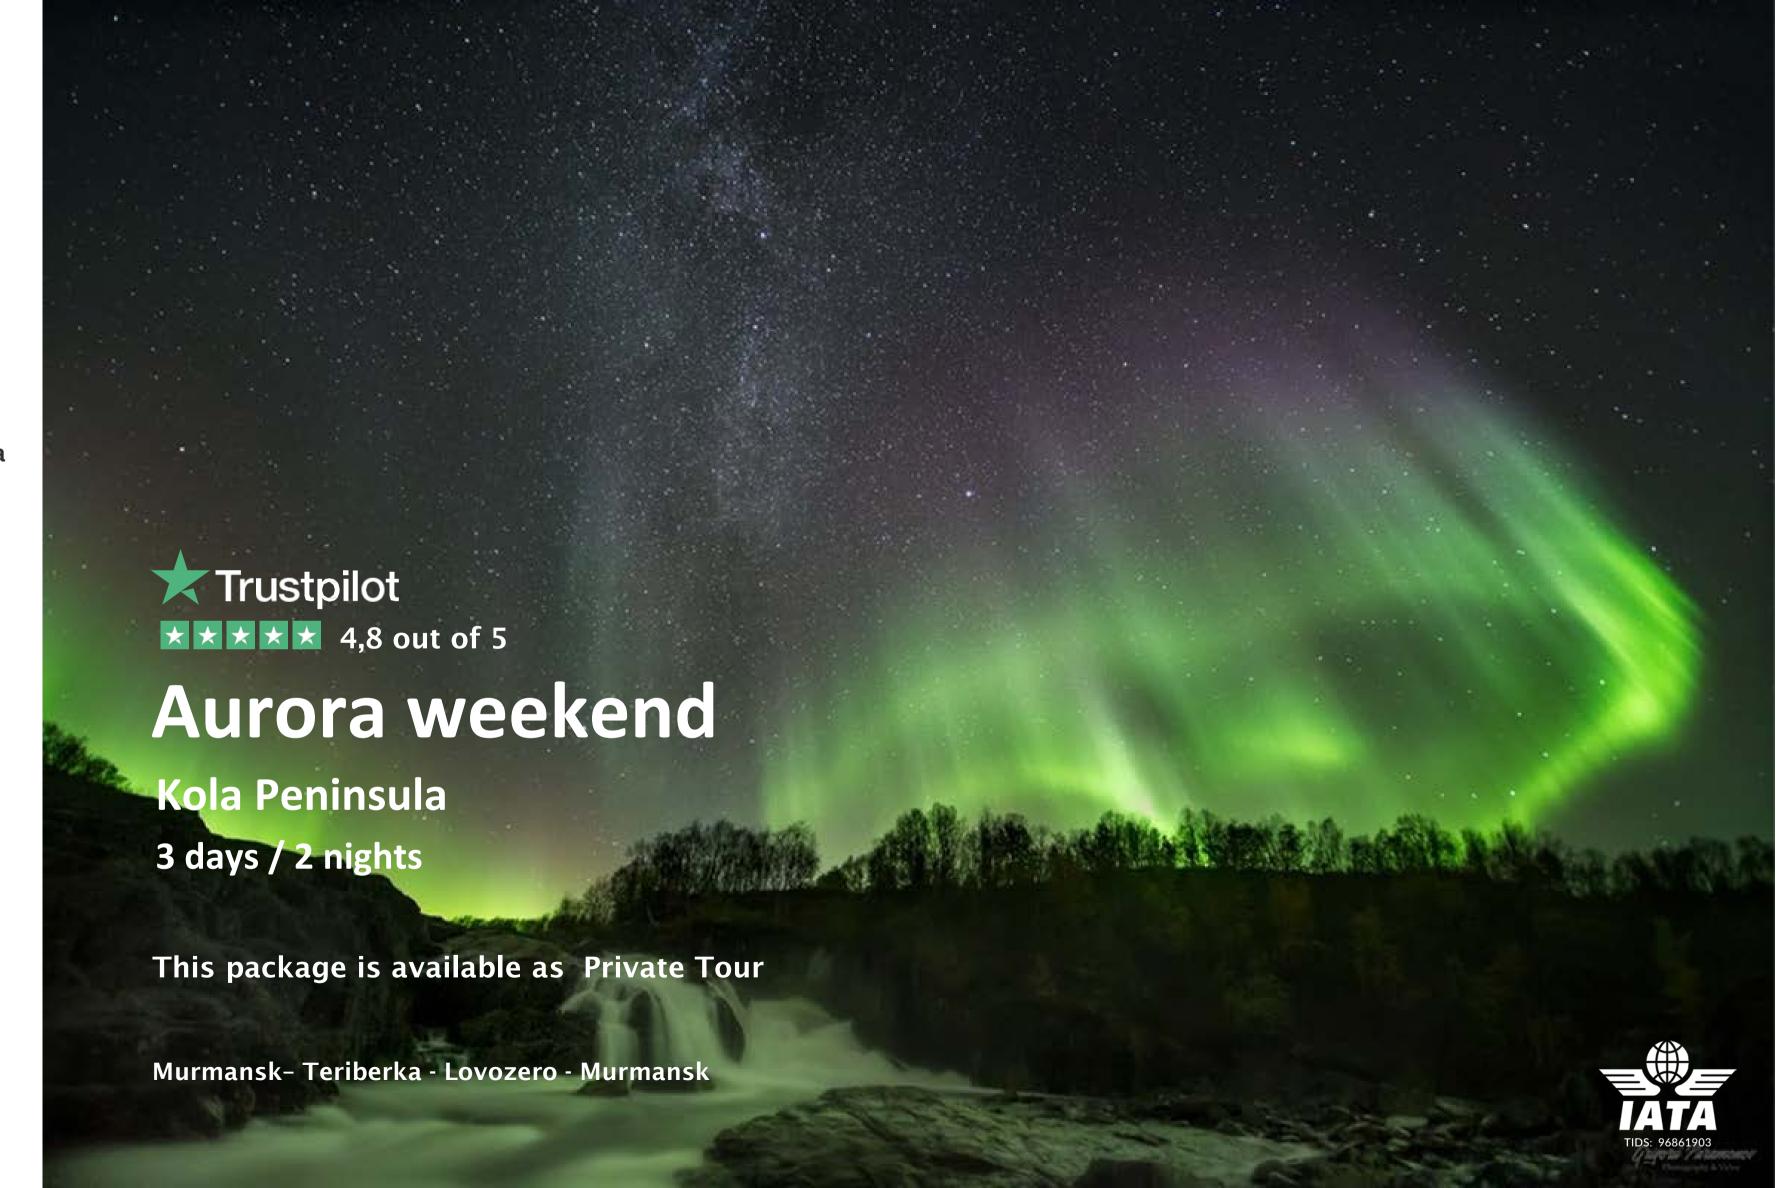

# Day 1: Arrival, eco-lodge in tundra, **Northern lights hunting**

Arrival at Murmansk. We recommend a flight arriving at Murmansk at noon.

Our driver will meet you at the airport and transfer to the eco-lodge on Tuloma river (about 1 hour ride). Check-in at twin room in the wooden house.

Optional: try authentic Russian banya.

After dinner prepare for your Northern Lights Hunt tonight at 8-10 pm (or the other night if the forecasts hints on better chances). Our ground team is constantly monitoring the forecast. We travel to tundra to the locations where Aurora is best seen.