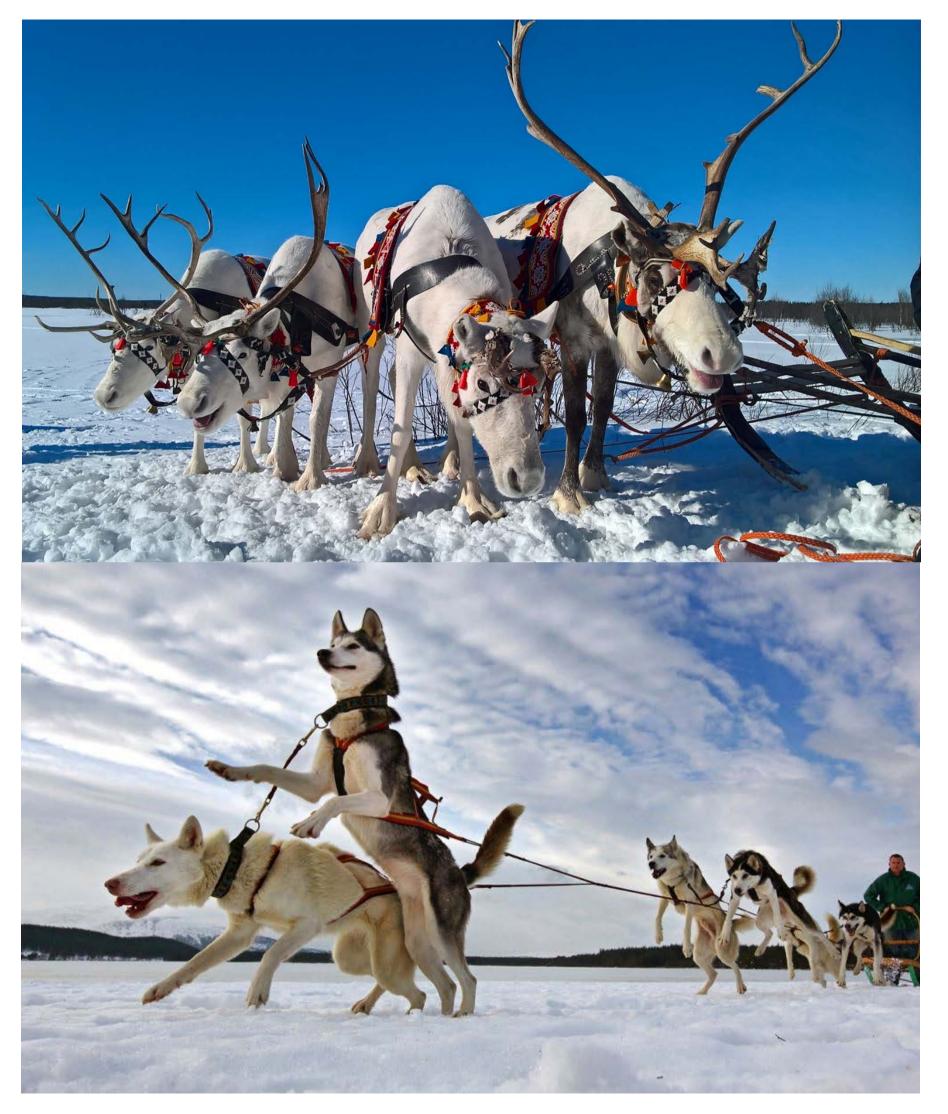

Guided tour around the Saami village. Get to know about traditional Saami way of life and wildlife of the area. Feed a deer, skate on a reindeer sleigh - feel yourself Saami!

Lunch serving traditional Saami meals will be served in a "chum".

Visit husky park, where you will get acquainted with the breed of these sled dogs, learn about their breeding, communicate, play and make pictures with Husky. Ride a sledge through magnificent Lovozersky tundras.