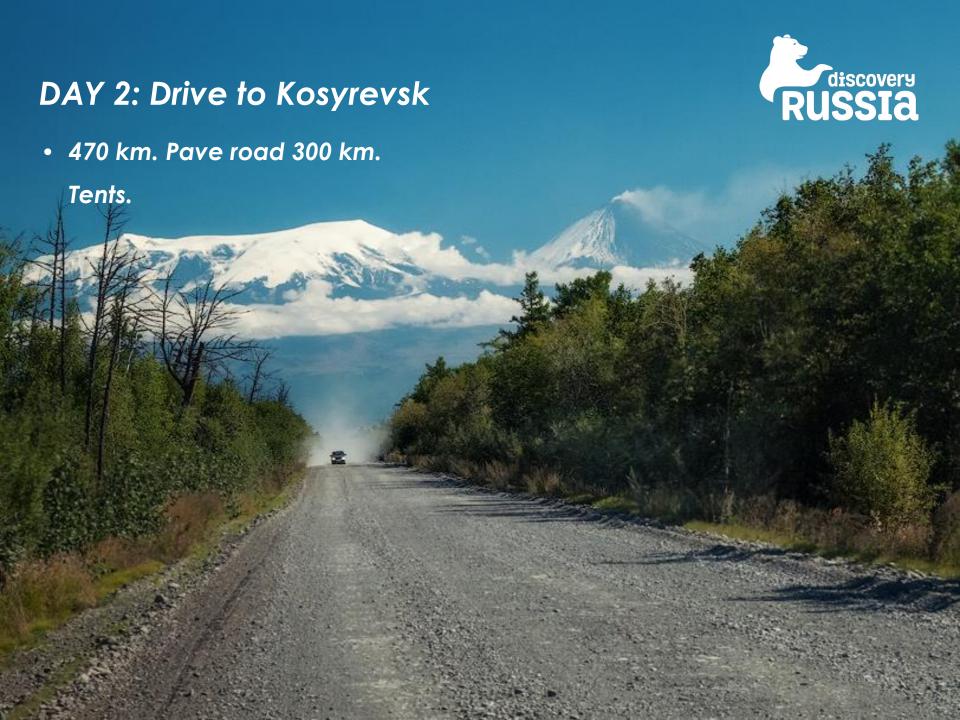

ransfer to hotel
and rest. Optional city
tour.

### DAY 2

Drive to Kosyrevsk, 470 km. Pave road 300 km. Overnight in tents.

### DAY 3

Drive (bus truck) to the roots of Plosky
Tolbachik volcano crossing the river (by van). See all the top highlights of the area: dead forest, lava cayes.

### DAY 4

Ascend to Plosky Tolbachik Volcano. Up to 8 hours. Moderate difficulty.

### DAY 5

Tolbachik valley – Tolud river. Trekking to our new base at the river Tolud. We descend to alpine meadows today.

### DAY 6

To Tolbachik pass.

### DAY 7

Mars and Jupiter cones.

### DAY 8

Bezymianny volcano

### DAY 9

Barany stream.

### **DAY** 10-11

Barany stream -Kopyto mountain hot springs.

### **DAY 12**

Return to
Petropavlovsk-Kamchatsk

### **DAY 13**

Souvenir market and transfer to airport.









 Drive (bus truck) to the roots of Plosky Tolbachik volcano crossing the river (by van).

See all the top highlights of the area: dead forest, lava caves, ascend to the Northern Explosion crate where you can make a fire simply putting a small wood on surface. We make base camp tonight near lava fields.

# DAY 4: Ascend to Plosky Tolbachik Volcano. • Up to 8 hours. Moderate difficulty.





### discovery RUSSIa DAY 7: Mars and Jupiter Cones. Another easy pass and we are rewarded with magnificent views of another set of volcanoes and mountains. Trekking to Mars and Jupiter cones of 1945 year.



## DAY 9: Barany stream





We pack out camp and trek to Barany stream crossing a river on the route. Weather permitting, we enjoy views of 8 volcanoes simultaneously! Camp will be next to bea