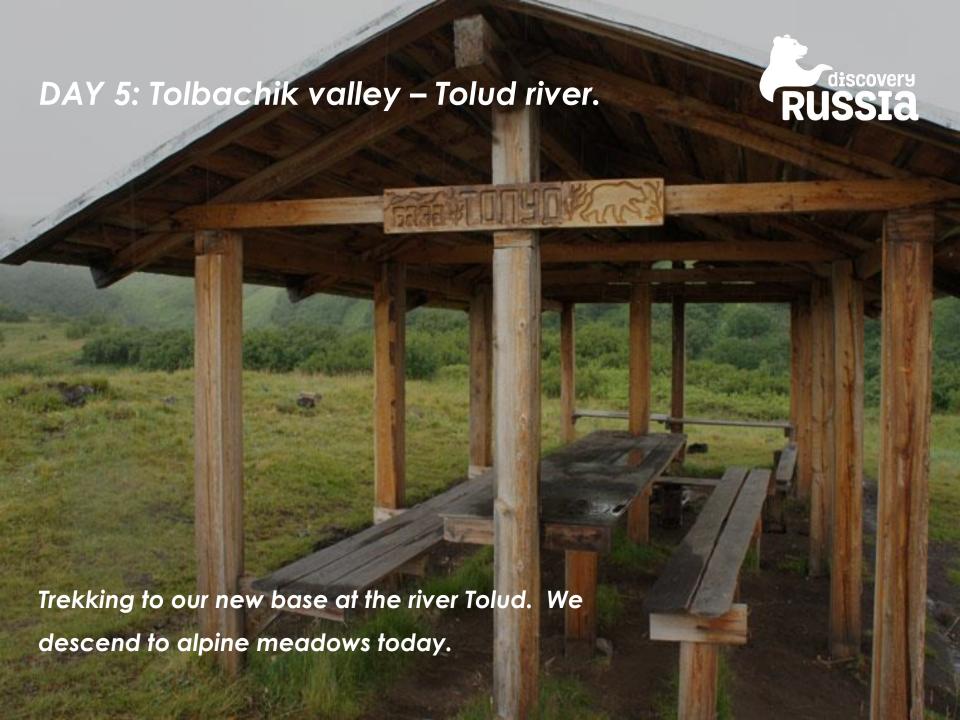

### DAY 5

Tolbachik valley – Tolud river. Trekking to our new base at the river Tolud. We descend to alpine meadows today.