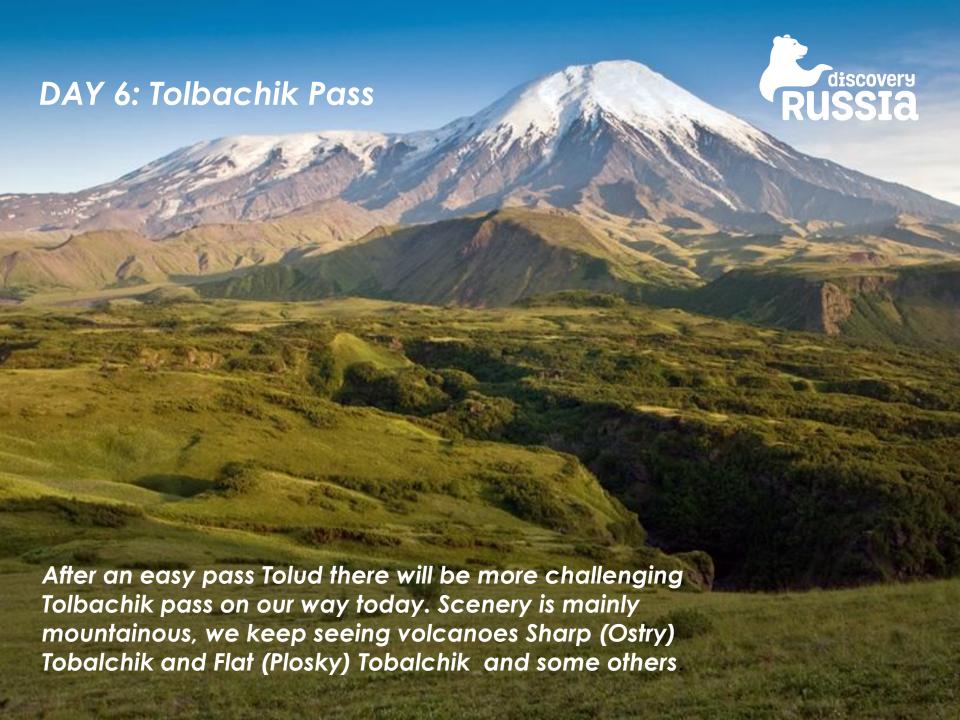

alley – Tolud river. Trekking to our new base at the river Tolud. We descend to alpine meadows today.

### DAY 6

To Tolbachik pass.

### DAY 7

Mars and Jupiter cones.

### DAY 8

Bezymianny volcano

### DAY 9

Barany stream.

### **DAY** 10-11

Barany stream -Kopyto mountain hot springs.

### **DAY 12**

Return to
Petropavlovsk-Kamchatsk

### **DAY 13**

Souvenir market and transfer to airport.









 Drive (bus truck) to the roots of Plosky Tolbachik volcano crossing the river (by van).

See all the top highlights of the area: dead forest, lava caves, ascend to the Northern Explosion crate where you can make a fire simply putting a small wood on surface. We make base camp tonight near lava fields.

# DAY 4: Ascend to Plosky Tolbachik Volcano. • Up to 8 hours. Moderate difficulty.





### discovery RUSSIa DAY 7: Mars and Jupiter Cones. Another easy pass and we are rewarded with magnificent views of another set of volcanoes and mountains. Trekking to Mars and Jupiter cones of 1945 year.



## DAY 9: Barany stream





We pack out camp and trek to Barany stream crossing a river on the route. Weather permitting, we enjoy views of 8 volcanoes simultaneously! Camp will be next to beautiful waterfall.



DAY 10-11: Barany Stream - Kopyto Mountain - Hot Springs.







### RATE per person 90 000 Rub



### **INCLUSIONS:**

- Transportation as per program
- 2 nights in hotels, single accommodation
- All meals on trekking part
- All camping and trekking equipment
- Russian visa supporting documents
- All necessary trekking permits
- Local guides

### **NON INCLUDED:**

- Inter