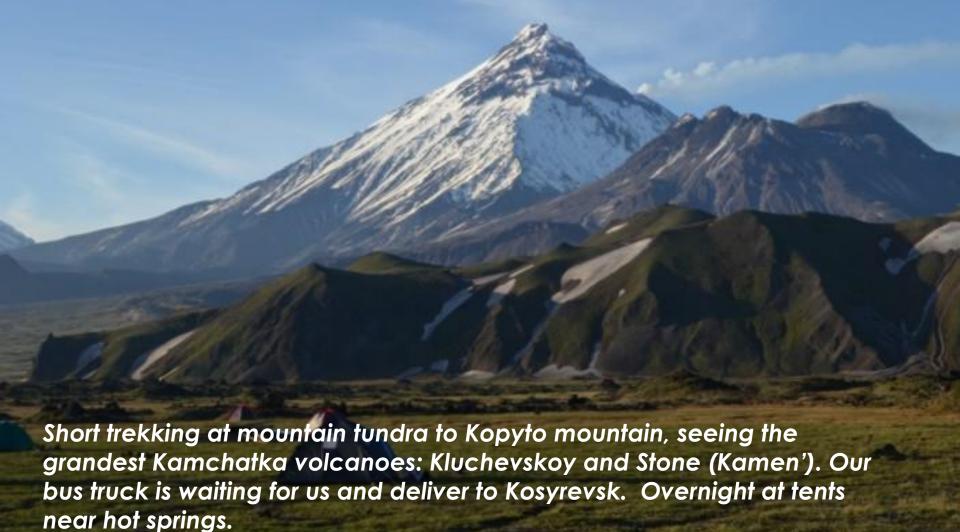

iver (by van).

See all the top highlights of the area: dead forest, lava caves, ascend to the Northern Explosion crate where you can make a fire simply putting a small wood on surface. We make base camp tonight near lava fields.

# DAY 4: Ascend to Plosky Tolbachik Volcano. • Up to 8 hours. Moderate difficulty.





### discovery RUSSIa DAY 7: Mars and Jupiter Cones. Another easy pass and we are rewarded with magnificent views of another set of volcanoes and mountains. Trekking to Mars and Jupiter cones of 1945 year.



## DAY 9: Barany stream





We pack out camp and trek to Barany stream crossing a river on the route. Weather permitting, we enjoy views of 8 volcanoes simultaneously! Camp will be next to beautiful waterfall.



DAY 10-11: Barany Stream - Kopyto Mountain - Hot Springs.







### RATE per person 90 000 Rub



### **INCLUSIONS:**

- Transportation as per program
- 2 nights in hotels, single accommodation
- All meals on trekking part
- All camping and trekking equipment
- Russian visa supporting documents
- All necessary trekking permits
- Local guides

### **NON INCLUDED:**

- Interpreter (on request).
- Meals in towns and villages
- Flights
- Visa fee

© Discovery Russia
info@discoveryrussia.com
+61 2831 0 7667
+7 499 380 71 54
www.discoveryrussia.com.au