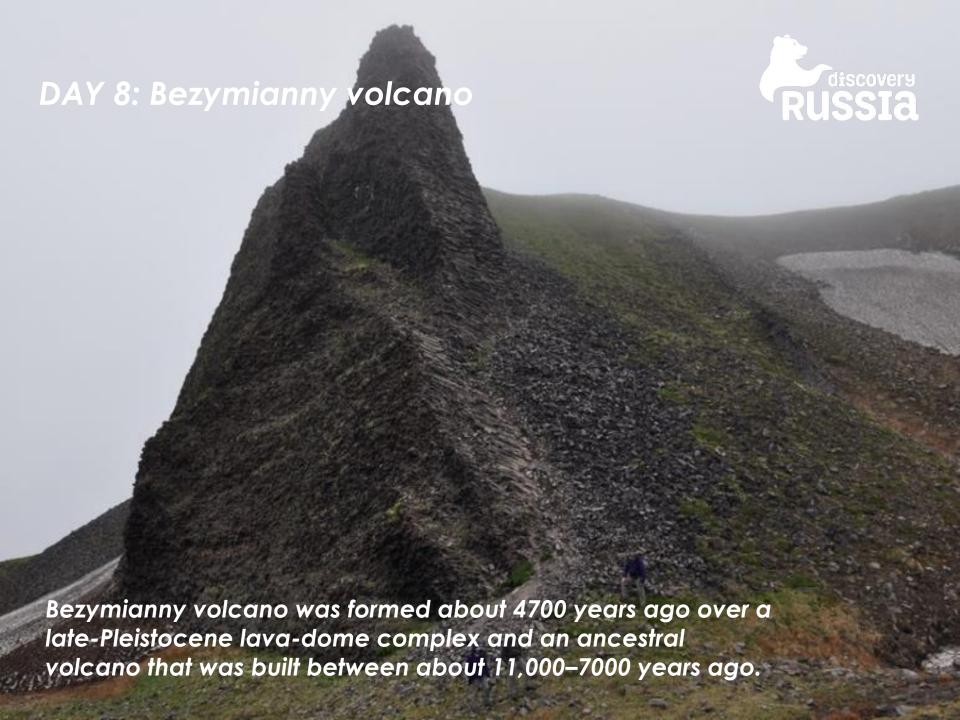

9

Barany stream.

### **DAY** 10-11

Barany stream -Kopyto mountain hot springs.

### **DAY 12**

Return to
Petropavlovsk-Kamchatsk

### **DAY 13**

Souvenir market and transfer to airport.









 Drive (bus truck) to the roots of Plosky Tolbachik volcano crossing the river (by van).

See all the top highlights of the area: dead forest, lava caves, ascend to the Northern Explosion crate where you can make a fire simply putting a small wood on surface. We make base camp tonight near lava fields.

# DAY 4: Ascend to Plosky Tolbachik Volcano. • Up to 8 hours. Moderate difficulty.





### discovery RUSSIa DAY 7: Mars and Jupiter Cones. Another easy pass and we are rewarded with magnificent views of another set of volcanoes and mountains. Trekking to Mars and Jupiter cones of 1945 year.



## DAY 9: Barany stream





We pack out camp and trek to Barany stream crossing a river on the route. Weather permitting, we enjoy views of 8 volcanoes simultaneously! Camp will be next to beautiful waterfall.



DAY 10-11: Barany Stream - Kopyto Mountain - Hot Springs.







### RATE per person 90 000 Rub



### **INCLUSIONS:**

- Transportation as per program
- 2 nights in hotels, single accommodation
- All meals on trekking part
- All camping and trekking equipment
- Russian visa supporting documents
- All necessary trekking permits
- Local guides

### **NON INCLUDED:**

- Interpreter (on request).
- Meals in towns and villages
- Flights
- Visa fee

© Discovery Russia
info@discoveryrussia.com
+61 2831 0 7667
+7 499 380 71 54
www.discoveryrussia.com.au