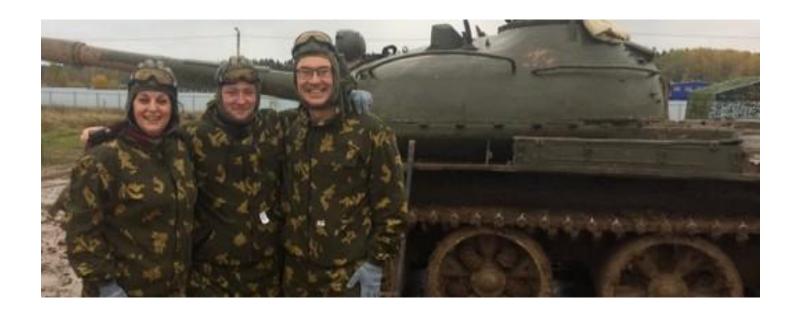

## **Tank driving**

USD 1315 // AUD 1850 // GBP 1020 // CAD 1770 per person (min. 2 ppl to go)