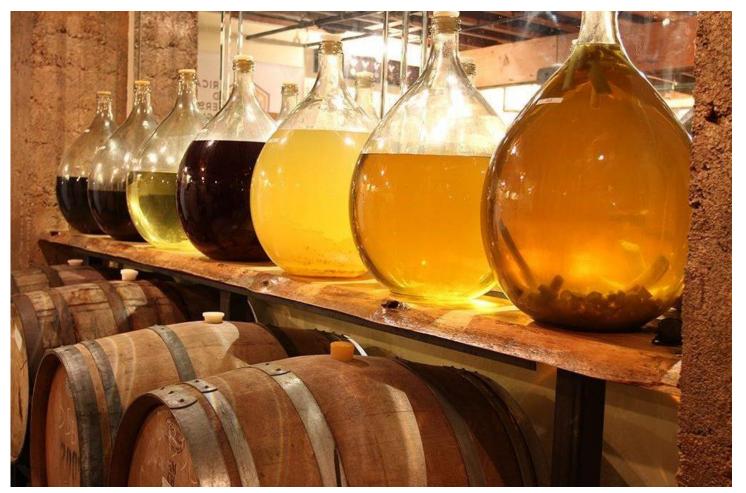

Then we will drive to Suzdal, located 30 km away from Vladimir. We shall have lunch and try different tastes of the famous local drink "medovukha". Suzdal produces the very best one!

Proceed to the Suzdal Kremlin, the oldest part of the Russian city of Suzdal, dating from the 10th century. Like other Russian Kremlins, it was originally a fortress or citadel and was the religious and administrative centre of the city. Nowadays, the Suzdal Kremlin is a museum with numerous exhibits dedicated to the history of Suzdal, old Russian painting, applied art and the treasures of the monasteries and churches.