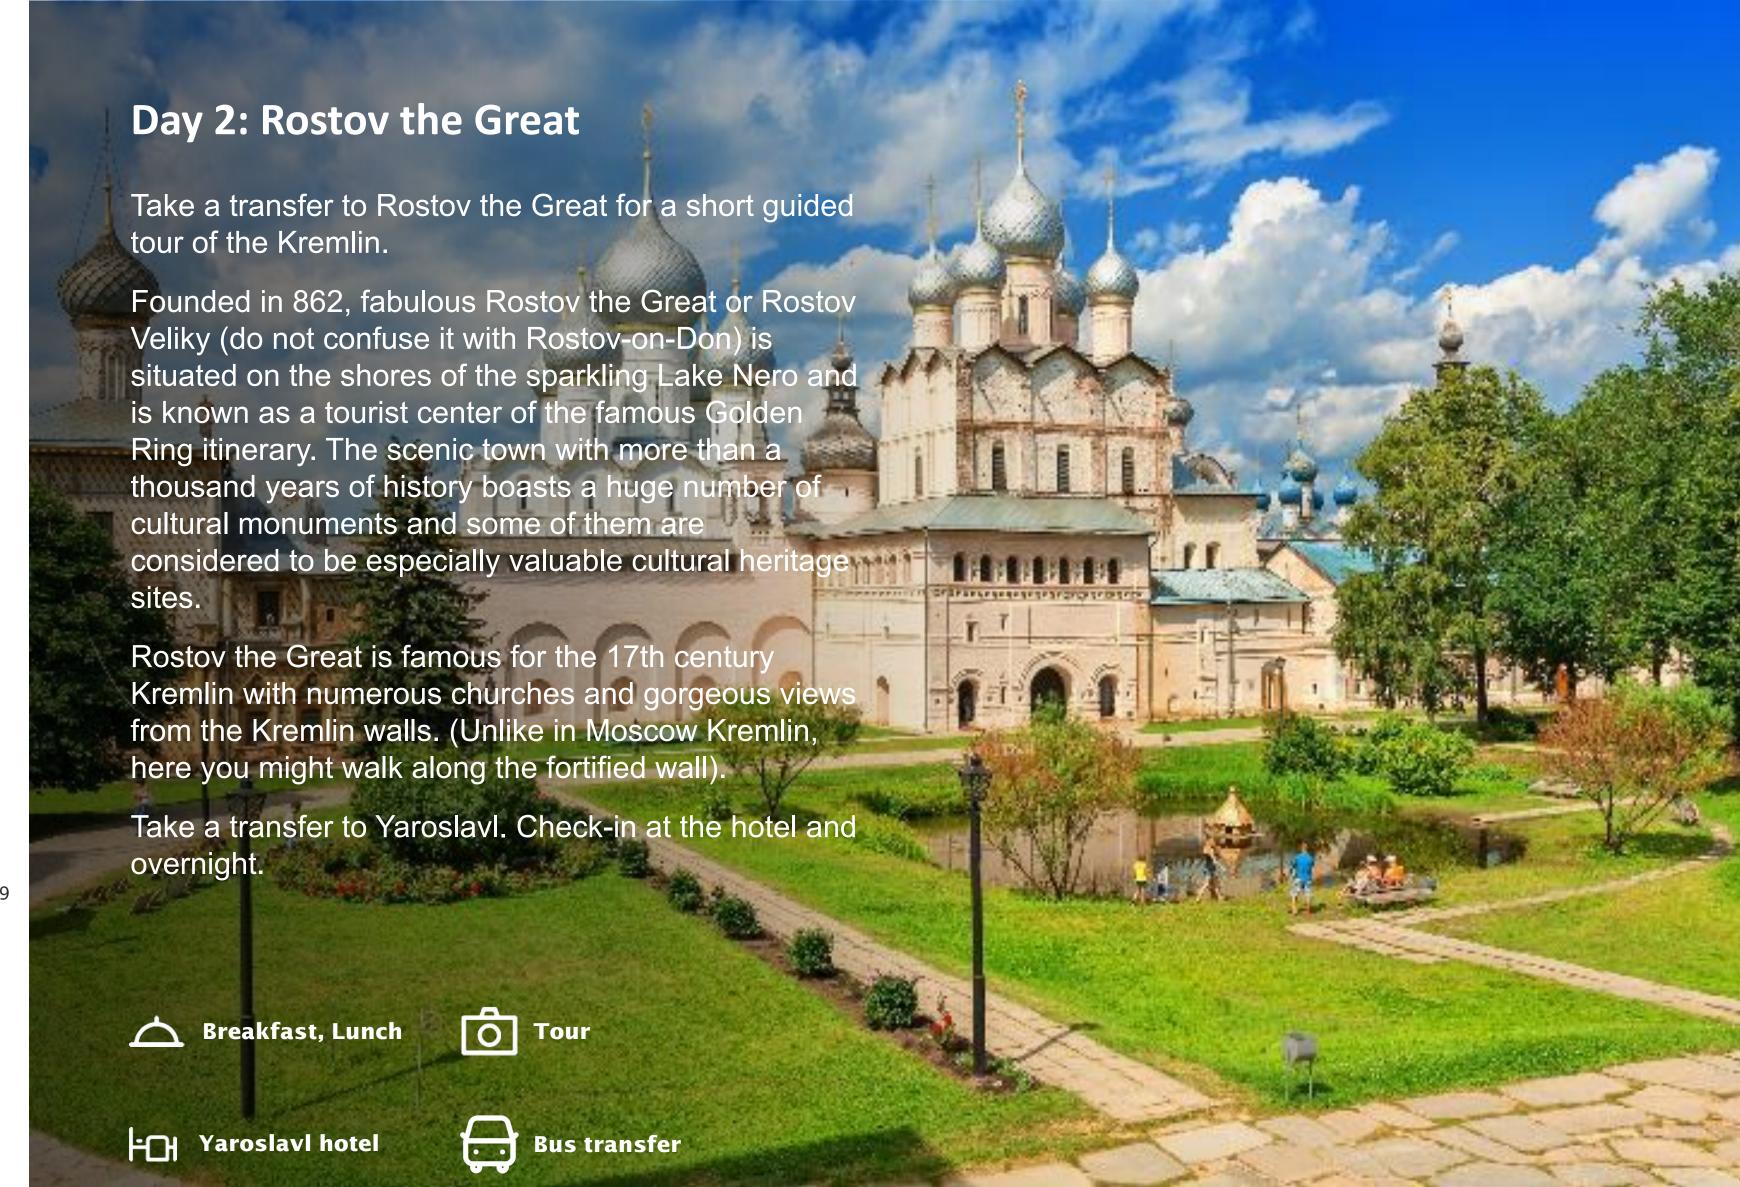

## Day 3: Yaroslavl & Sergiev Posad

Start the day with the guided tour to Yaroslavl.

Proceed to the Residence of Maslenitsa for lunch. What is, or who is Maslenitsa? Sign up to our tour to find out!

Take a transfer to Sergiev Posad and enjoy a wonderful sightseeing tour around the most cherished treasures of Russian Christians, that includes a visit to the spiritual centre of Russian Orthodoxy - the Trinity Lavra of St. Sergius. This religious and military complex represents an epitome of the growth of Russian architecture and contains some of that architecture's finest expressions. It exerted a profound influence on architecture in Russia and other parts of Eastern Europe. The property is a serial one, including buildings outside the main monastic compound.